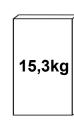

Weight: 15,3 kg

Finishing: Epoxy White - RAL9003

Packaging: Carton box

Pallet: 32 unit/pallet

This product is made of low-emission steelmaking steel: controlled electric steel mill, traceable scrap metal. Metal Steel Shelving with HDF board with Rivet technology. This assembly system allows a higher sturdiness, easier assembly and longer durability. Safety use with no sharpen edges. Easy way to join divided uprights with an innovative and patented junction plate. Heavy load capacity (300kg