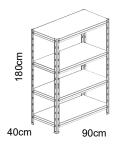

Article description and specifications:

Article name: Green Shelving

Article code: TRG18S402KHECA4G00

EAN: 858600270327

**Dimensions** 180x90x40 cm

N° of levels: 4 shelves

Loading capacity (per level): 300 Kg. Total: 1.200kg