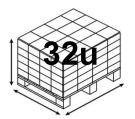

Weight: 15,3 kg

Finishing: Epoxy White - RAL9003

Packaging: Carton box

Pallet: 32 unit/pallet

This product is made of low-emission steelmaking steel: controlled electric steel mill, traceable scrap metal. Metal Steel Shelving with HDF board with Rivet technology. This assembly system allows a higher sturdiness, easier assembly and longer durability. Safety use with no sharpen edges. Easy way to join divided uprights with an innovative and patented junction plate. Heavy load capacity (300kg