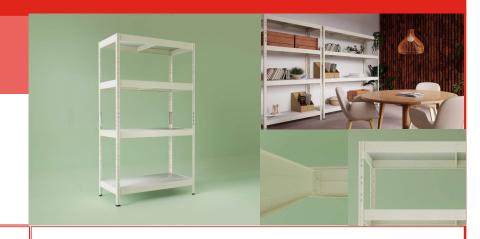

Article description and specifications:

Article name: Green Shelving

Article code: TRG18S402KHECA4G00

EAN: 858600270327

**Dimensions** 180x90x40 cm

N° of levels: 4 shelves

Loading capacity (per level): 300 Kg. Total: 1.200kg