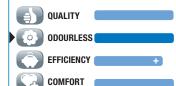

#### QLIMA PERFORMANCE METER

#### kristal

#### **Qlima Performance Meter**

By using Qlima Premium Quality Fuels Qlima guarantees customers the highest quality, the highest efficiency and the highest comfort. All Qlima Premium Quality Fuels have an outstanding performance. The difference between the various Qlima labels is very small, the difference with other brands is relatively high. In order to explain the difference between the labels in not a too technical way we have developed the Qlima Performance Meter. For each label four aspects are measured, the outcomes are simply displayed in a bar graph.

#### **Qlima Kristal**

Premium Quality Fuel for a superior heating experience. Guarantees the highest comfort for odourless heating and a long heater lifetime • Quality: reliable and clean fuel inspected and tested by independent labs, flash point > 65°C • Odourless: in combination with Qlima heater a superior performance • Comfort: superior heating experience, guarantees a long service life for the heater and its parts, improves total performance of the heater significantly • Usage: to be used in all living spaces • Packing: disposable recyclable PET eco can, child resistant closure • Storage: cool and dark outside living room