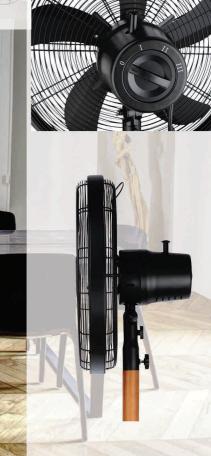

**ORIENTABLE** 

VELOCITÀ

3 SPEEDS

- Corpo in metallo verniciato;
- Selettore 0+3 velocità;
  Tasto oscillazione Destra/Sinistra;

- Inclinazione Alto/Basso, regolabile 10°;
  Elica in alluminio Ø 40cm, verniciata;
  Griglia in filo metallico, verniciata, con fascia perimetrale e manificata;
- Stelo in legno, verniciato;
- Base in metallo, verniciata;

- Painted metal body;

- Painted metal body;
  -0 + 3 speeds selector;
  -Right / Left oscillation button;
  -High / Low tilt, 10° adjustable;
  -40cm Ø Aluminum propeller;
  -Painted metal wire grid, with perimeter band and handle for grip;
- -Painted wooden pole;
- -Painted metal base;