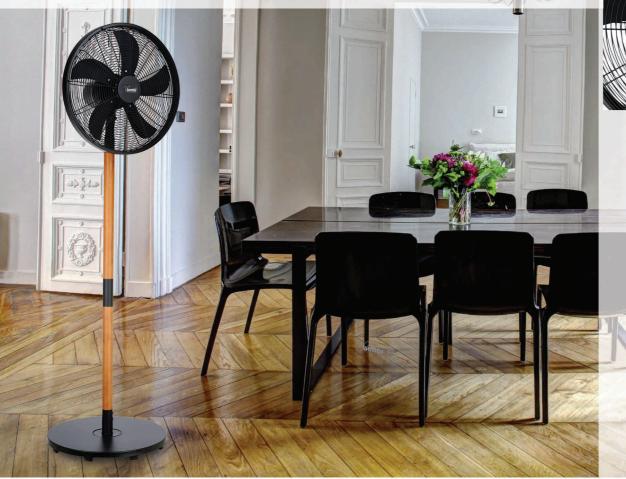

## TYPE VPM410

VENTILATORE A PIANTANA 40CM METALLO E LEGNO STAND FAN METAL AND WOODEN 40CM

220/240V~50HZ 50W

5 PALE

**5 BLADES** 

**SILENZIOSO** 

**SILENT** 

ORIENTABILE ALTO/BASSO

**ORIENTABLE** 

VELOCITÀ

3 SPEEDS

- Corpo in metallo verniciato;
- Selettore 0+3 velocità;
  Tasto oscillazione Destra/Sinistra;

- Inclinazione Alto/Basso, regolabile 10°;
  Elica in alluminio Ø 40cm, verniciata;
  Griglia in filo metallico, verniciata, con fascia perimetrale e manificata;
- Stelo in legno, verniciato;
- Base in metallo, verniciata;

- Painted metal body;

- Painted metal body;
  -0 + 3 speeds selector;
  -Right / Left oscillation button;
  -High / Low tilt, 10° adjustable;
  -40cm Ø Aluminum propeller;
  -Painted metal wire grid, with perimeter band and handle for grip;
- -Painted wooden pole;
- -Painted metal base;