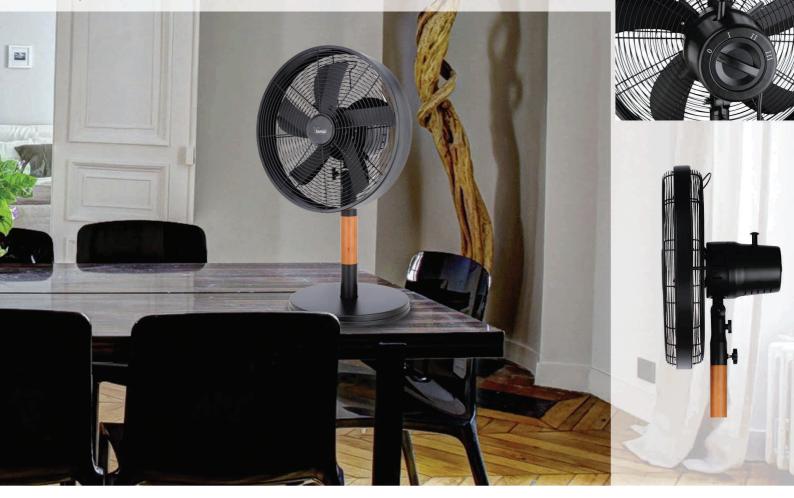

## **TYPE VTM310**

VENTILATORE TAVOLO 30CM IN METALLO E LEGNO METAL AND WOODEN TABLE FAN, 30CM 220/240V~50HZ 35W

## 0

- Corpo in metallo verniciato e in legno;
  Selettore 0+3 velocità;
  Tasto oscillazione Destra/Sinistra;
  Inclinazione Alto/Basso 10°, regolabile;
  Elica in alluminio Ø 30cm, verniciata;
  Griglia in filo metallico, con fascia perimetrale e maniglia per presa verniciata; maniglia per presa, verniciata; - Stelo in legno, verniciato;

## $\Rightarrow$

- Painted metal body, and wooden
  0 + 3 speed selector;
  Right / Left oscillation button;
  10° high / low tilt, adjustable;
  30cm Ø painted Al propeller;
  Painted metal wire grid, with perimeter band, back bandle; back handle;
- Painted wooden column