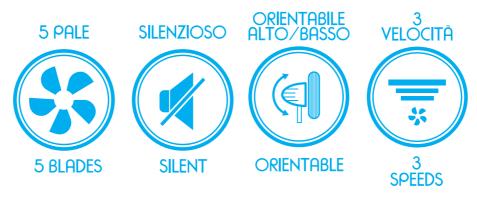

## 0

- Corpo in metallo verniciato e in legno;
  Selettore 0+3 velocità;
  Tasto oscillazione Destra/Sinistra;
  Inclinazione Alto/Basso 10°, regolabile;
  Elica in alluminio Ø 30cm, verniciata;
  Griglia in filo metallico, con fascia perimetrale e maniglia per presa verniciata; maniglia per presa, verniciata; - Stelo in legno, verniciato;

## $\Rightarrow$

- Painted metal body, and wooden
  0 + 3 speed selector;
  Right / Left oscillation button;
  10° high / low tilt, adjustable;
  30cm Ø painted Al propeller;
  Painted metal wire grid, with perimeter band, back bandle; back handle;
- Painted wooden column