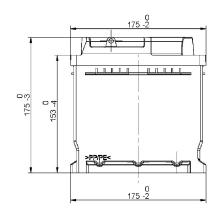

| PERFORMANCES                                                  |                |      | CONTAINER        |                            |                  |  |
|---------------------------------------------------------------|----------------|------|------------------|----------------------------|------------------|--|
| Voltage (V):                                                  | 12 V           |      | Type:            | LB1                        | GREY DARK        |  |
| C20 (Ah):                                                     | 47.0           | 20 h | Hold Down:       | B13                        |                  |  |
| Cranking (A):                                                 | 450            | EN   | H.D. Adapter:    | No                         |                  |  |
| Charge:                                                       | WET            |      | COVER            |                            |                  |  |
| Technology:                                                   | Vented/Flooded |      | Type:            | Double with Rigi GREY DARK |                  |  |
| Grid:                                                         | Ca/Ca          |      | Polarity:        | ETN 0                      |                  |  |
|                                                               |                |      | Terminals:       | EN taper post              |                  |  |
|                                                               |                |      | Terminal Adapter | : No                       |                  |  |
|                                                               |                |      | SOCI:            | No                         |                  |  |
|                                                               |                |      | Ventilation:     | Central                    |                  |  |
|                                                               |                |      | Filter:          | 2 Filters                  |                  |  |
| STD. DIMENSIONS                                               |                |      | Lateral Plug:    | Standard                   | Right side BLACK |  |
| Length (mm ± 2):                                              | 207            |      |                  | shape                      |                  |  |
| Width (mm ± 2):                                               | 175            |      |                  | PLUGS                      |                  |  |
| Height (mm ± 2):                                              | 175            |      | Type: 1 x Vent S | Seale                      | GREY DARK        |  |
| Total Weight (kg ± 5%):                                       | 11.40          |      | HANDLES          |                            |                  |  |
|                                                               |                |      | Type: 1 x PSL A  | ΑM                         | GREY DARK        |  |
|                                                               |                |      |                  | OTHERS                     |                  |  |
|                                                               |                |      | Degassing Tube:  | No                         |                  |  |
| All figures show nominal value<br>EN50342 and applicable Euro |                |      |                  |                            |                  |  |