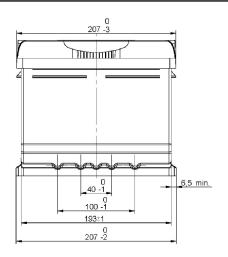

| PERFORMANCES                                                  |                |      | CONTAINER        |                            |                  |  |
|---------------------------------------------------------------|----------------|------|------------------|----------------------------|------------------|--|
| Voltage (V):                                                  | 12 V           |      | Type:            | LB1                        | GREY DARK        |  |
| C20 (Ah):                                                     | 47.0           | 20 h | Hold Down:       | B13                        |                  |  |
| Cranking (A):                                                 | 450            | EN   | H.D. Adapter:    | No                         |                  |  |
| Charge:                                                       | WET            |      | COVER            |                            |                  |  |
| Technology:                                                   | Vented/Flooded |      | Type:            | Double with Rigi GREY DARK |                  |  |
| Grid:                                                         | Ca/Ca          |      | Polarity:        | ETN 0                      |                  |  |
|                                                               |                |      | Terminals:       | EN taper post              |                  |  |
|                                                               |                |      | Terminal Adapter | : No                       |                  |  |
|                                                               |                |      | SOCI:            | No                         |                  |  |
|                                                               |                |      | Ventilation:     | Central                    |                  |  |
|                                                               |                |      | Filter:          | 2 Filters                  |                  |  |
| STD. DIMENSIONS                                               |                |      | Lateral Plug:    | Standard                   | Right side BLACK |  |
| Length (mm ± 2):                                              | 207            |      |                  | shape                      |                  |  |
| Width (mm ± 2):                                               | 175            |      |                  | PLUGS                      |                  |  |
| Height (mm ± 2):                                              | 175            |      | Type: 1 x Vent S | Seale                      | GREY DARK        |  |
| Total Weight (kg ± 5%):                                       | 11.40          |      | HANDLES          |                            |                  |  |
|                                                               |                |      | Type: 1 x PSL A  | ΑM                         | GREY DARK        |  |
|                                                               |                |      |                  | OTHERS                     |                  |  |
|                                                               |                |      | Degassing Tube:  | No                         |                  |  |
| All figures show nominal value<br>EN50342 and applicable Euro |                |      |                  |                            |                  |  |