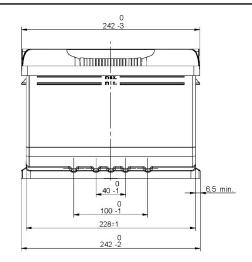

| PERFORMANCES                                    |                                                           | CONTAINER                               |
|-------------------------------------------------|-----------------------------------------------------------|-----------------------------------------|
| Voltage (V):                                    | 12 V                                                      | Type: LB2 GREY DARK                     |
| C20 (Ah):                                       | 61.0 20 h                                                 | Hold Down: B13                          |
| Cranking (A):                                   | 600 EN                                                    | H.D. Adapter: No                        |
| Charge:                                         | WET                                                       | COVER                                   |
| Technology:                                     | Vented/Flooded                                            | Type: Double with Rigi GREY DARK        |
| Grid:                                           | Ca/Ca                                                     | Polarity: ETN 0                         |
|                                                 |                                                           | Terminals: EN taper post                |
|                                                 |                                                           | Terminal Adapter: No                    |
|                                                 |                                                           | SOCI: No                                |
|                                                 |                                                           | Ventilation: Central                    |
|                                                 |                                                           | Filter: 2 Filters                       |
| STD. DIMENSIONS                                 |                                                           | Lateral Plug: Standard Right side BLACK |
| Length (mm ± 2):                                | 242                                                       | shape                                   |
| Width (mm ± 2):                                 | 175                                                       | PLUGS                                   |
| Height (mm ± 2):                                | 175                                                       | Type: 1 x Vent Seale GREY DARK          |
| Total Weight (kg ± 5%                           | 6): 13.90                                                 | HANDLES                                 |
|                                                 |                                                           | Type: 1 x PSL AM GREY DARK              |
|                                                 |                                                           | OTHERS                                  |
|                                                 |                                                           | Degassing Tube: No                      |
| All figures show nominal EN50342 and applicable | values. Tolerances are according to European Regulations. |                                         |