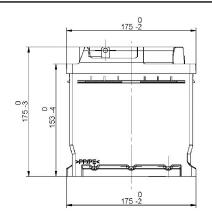

| PERFORMANCES                                    |                                                           | CONTAINER                               |
|-------------------------------------------------|-----------------------------------------------------------|-----------------------------------------|
| Voltage (V):                                    | 12 V                                                      | Type: LB2 GREY DARK                     |
| C20 (Ah):                                       | 61.0 20 h                                                 | Hold Down: B13                          |
| Cranking (A):                                   | 600 EN                                                    | H.D. Adapter: No                        |
| Charge:                                         | WET                                                       | COVER                                   |
| Technology:                                     | Vented/Flooded                                            | Type: Double with Rigi GREY DARK        |
| Grid:                                           | Ca/Ca                                                     | Polarity: ETN 0                         |
|                                                 |                                                           | Terminals: EN taper post                |
|                                                 |                                                           | Terminal Adapter: No                    |
|                                                 |                                                           | SOCI: No                                |
|                                                 |                                                           | Ventilation: Central                    |
|                                                 |                                                           | Filter: 2 Filters                       |
| STD. DIMENSIONS                                 |                                                           | Lateral Plug: Standard Right side BLACK |
| Length (mm ± 2):                                | 242                                                       | shape                                   |
| Width (mm ± 2):                                 | 175                                                       | PLUGS                                   |
| Height (mm ± 2):                                | 175                                                       | Type: 1 x Vent Seale GREY DARK          |
| Total Weight (kg ± 5%                           | 6): 13.90                                                 | HANDLES                                 |
|                                                 |                                                           | Type: 1 x PSL AM GREY DARK              |
|                                                 |                                                           | OTHERS                                  |
|                                                 |                                                           | Degassing Tube: No                      |
| All figures show nominal EN50342 and applicable | values. Tolerances are according to European Regulations. |                                         |