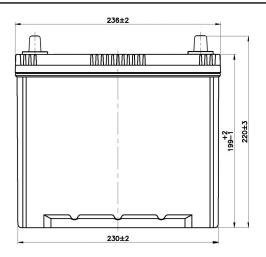

Final Outlook B2401-A Approval date 15/02/2014

| Voltage (V): 12 V C20 (Ah): 45.0 20 h Cranking (A): 390 EN  Charge: WET Technology: Vented/Flooded Grid: Ca/Ca  STD. DIMENSIONS  Length (mm ± 2): 237 Width (mm ± 2): 127 Height (mm ± 2): 227 Total Weight (kg ± 5%): 12.50  All figures show nominal values. Tolerances are according to EN50342 and applicable European Regulations.  Type: B24 GREY DARK Hold Down: B1 H.D. Adapter: No  COVER  Type: Double with Inte GREY DARK Polarity: ETN 0 Terminals: JIS taper post Terminal Adapter: From JIS to EN (Ring adapter) SOCI: No Ventilation: Central Filter: 2 Filters Lateral Plug: No  PLUGS  Type: 1 x Vent Seale GREY DARK  OTHERS  Degassing Tube: No                                                    | I ERI ORMANOES        |            |       |                                         | OONTAINER |                        |  |
|-----------------------------------------------------------------------------------------------------------------------------------------------------------------------------------------------------------------------------------------------------------------------------------------------------------------------------------------------------------------------------------------------------------------------------------------------------------------------------------------------------------------------------------------------------------------------------------------------------------------------------------------------------------------------------------------------------------------------|-----------------------|------------|-------|-----------------------------------------|-----------|------------------------|--|
| Cranking (A):  Charge:  WET  Technology:  Vented/Flooded  Grid:  Ca/Ca  STD. DIMENSIONS  Length (mm ± 2): Height (mm ± 2): Height (mm ± 2): Height (mm ± 2): Total Weight (kg ± 5%):  All figures show nominal values. Tolerances are according to  H.D. Adapter: No  H.D. Adapter: No  H.D. Adapter: No  H.D. Adapter: No   H.D. Adapter: No   H.D. Adapter: No    H.D. Adapter: No    H.D. Adapter: No   Type: Double with Inte GREY DARK  Polarity: ETN 0  Terminals: JIS taper post Terminal Adapter: From JIS to EN (Ring adapter) SOCI: No Ventilation: Central Filter: 2 Filters Lateral Plug: No   PLUGS  Type: 1 x Vent Seale GREY DARK  HANDLES  Type: 1 x Integrated GREY DARK  OTHERS  Degassing Tube: No | Voltage (V):          | 12 V       |       | Type:                                   | B24       | GREY DARK              |  |
| Charge: WET Technology: Vented/Flooded Grid: Ca/Ca  STD. DIMENSIONS  Length (mm ± 2): 237 Width (mm ± 2): 127 Height (mm ± 2): 227 Total Weight (kg ± 5%): 12.50  All figures show nominal values. Tolerances are according to                                                                                                                                                                                                                                                                                                                                                                                                                                                                                        | C20 (Ah):             | 45.0       | 20 h  | Hold Down:                              | B1        |                        |  |
| Technology: Vented/Flooded Grid: Ca/Ca  Type: Double with Inte GREY DARK Polarity: ETN 0 Terminals: JIS taper post Terminal Adapter: From JIS to EN (Ring adapter) SOCI: No Ventilation: Central Filter: 2 Filters Lateral Plug: No  Length (mm ± 2): 237 Width (mm ± 2): 127 Height (mm ± 2): 227 Total Weight (kg ± 5%): 12.50  All figures show nominal values. Tolerances are according to                                                                                                                                                                                                                                                                                                                        | Cranking (A):         | 390        | EN    | H.D. Adapter:                           | No        |                        |  |
| Grid:  Ca/Ca  Polarity: ETN 0 Terminals: JIS taper post Terminal Adapter: From JIS to EN (Ring adapter) SOCI: No Ventilation: Central Filter: 2 Filters Lateral Plug: No  Length (mm ± 2): 237 Width (mm ± 2): 127 Height (mm ± 2): 227 Total Weight (kg ± 5%): 12.50  All figures show nominal values. Tolerances are according to                                                                                                                                                                                                                                                                                                                                                                                   | Charge:               | arge: WET  |       |                                         | COVER     |                        |  |
| Terminals: JIS taper post Terminal Adapter: From JIS to EN (Ring adapter) SOCI: No Ventilation: Central Filter: 2 Filters Lateral Plug: No  Length (mm ± 2): 237 Width (mm ± 2): 127 Height (mm ± 2): 227 Total Weight (kg ± 5%): 12.50  All figures show nominal values. Tolerances are according to                                                                                                                                                                                                                                                                                                                                                                                                                 | Technology:           | Vented/Flo | ooded | Type:                                   | Double v  | vith Inte GREY DARK    |  |
| Terminal Adapter: From JIS to EN (Ring adapter) SOCI: No Ventilation: Central Filter: 2 Filters Lateral Plug: No  Length (mm ± 2): 237 Width (mm ± 2): 127 Height (mm ± 2): 227 Total Weight (kg ± 5%): 12.50  All figures show nominal values. Tolerances are according to                                                                                                                                                                                                                                                                                                                                                                                                                                           | Grid:                 | Ca/Ca      |       | Polarity:                               | ETN 0     |                        |  |
| SOCI: No Ventilation: Central Filter: 2 Filters Lateral Plug: No  Length (mm ± 2): 237 Width (mm ± 2): 127 Height (mm ± 2): 227 Total Weight (kg ± 5%): 12.50  All figures show nominal values. Tolerances are according to                                                                                                                                                                                                                                                                                                                                                                                                                                                                                           |                       |            |       | Terminals:                              | JIS tape  | r post                 |  |
| STD. DIMENSIONS  Length (mm ± 2): 237 Width (mm ± 2): 127 Height (mm ± 2): 227 Total Weight (kg ± 5%): 12.50  All figures show nominal values. Tolerances are according to                                                                                                                                                                                                                                                                                                                                                                                                                                                                                                                                            |                       |            |       | Terminal Adapter:                       | From JIS  | S to EN (Ring adapter) |  |
| STD. DIMENSIONS  Length (mm ± 2): 237 Width (mm ± 2): 127 Height (mm ± 2): 227 Total Weight (kg ± 5%): 12.50  All figures show nominal values. Tolerances are according to                                                                                                                                                                                                                                                                                                                                                                                                                                                                                                                                            |                       |            |       | SOCI:                                   | No        |                        |  |
| Length (mm ± 2):  Width (mm ± 2):  Height (mm ± 2):  Total Weight (kg ± 5%):  All figures show nominal values. Tolerances are according to  Lateral Plug:  No  PLUGS  Type: 1 x Vent Seale GREY DARK  HANDLES  Type: 1 x Integrated GREY DARK  OTHERS  Degassing Tube: No                                                                                                                                                                                                                                                                                                                                                                                                                                             |                       |            |       | Ventilation:                            | Central   |                        |  |
| Length (mm ± 2):  Width (mm ± 2):  Height (mm ± 2):  Total Weight (kg ± 5%):  12.50  PLUGS  Type: 1 x Vent Seale GREY DARK  HANDLES  Type: 1 x Integrated GREY DARK  OTHERS  Degassing Tube: No                                                                                                                                                                                                                                                                                                                                                                                                                                                                                                                       |                       |            |       | Filter:                                 | 2 Filters |                        |  |
| Width (mm ± 2):  Height (mm ± 2):  Total Weight (kg ± 5%):  12.50  Type: 1 x Vent Seale GREY DARK  HANDLES  Type: 1 x Integrated GREY DARK  OTHERS  Degassing Tube: No  All figures show nominal values. Tolerances are according to                                                                                                                                                                                                                                                                                                                                                                                                                                                                                  | STD. DIMENSIONS       |            |       | Lateral Plug:                           | No        |                        |  |
| Width (mm ± 2):  Height (mm ± 2):  Total Weight (kg ± 5%):  12.50  Type: 1 x Vent Seale GREY DARK  HANDLES  Type: 1 x Integrated GREY DARK  OTHERS  Degassing Tube: No  All figures show nominal values. Tolerances are according to                                                                                                                                                                                                                                                                                                                                                                                                                                                                                  |                       |            |       | PLUGS                                   |           |                        |  |
| Total Weight (kg ± 5%):  12.50  HANDLES  Type: 1 x Integrated GREY DARK  OTHERS  Degassing Tube: No  All figures show nominal values. Tolerances are according to                                                                                                                                                                                                                                                                                                                                                                                                                                                                                                                                                     |                       |            |       | Type: 1 x Vent S                        |           |                        |  |
| Type: 1 x Integrated GREY DARK  OTHERS  Degassing Tube: No  All figures show nominal values. Tolerances are according to                                                                                                                                                                                                                                                                                                                                                                                                                                                                                                                                                                                              | Height (mm ± 2):      | 227        |       | .,,,,,,,,,,,,,,,,,,,,,,,,,,,,,,,,,,,,,, |           |                        |  |
| OTHERS  Degassing Tube: No  All figures show nominal values. Tolerances are according to                                                                                                                                                                                                                                                                                                                                                                                                                                                                                                                                                                                                                              | Total Weight (kg ± 5% | ): 12.50   |       |                                         |           |                        |  |
| Degassing Tube: No  All figures show nominal values. Tolerances are according to                                                                                                                                                                                                                                                                                                                                                                                                                                                                                                                                                                                                                                      |                       |            |       | Type: 1 x Integra                       | ated      | GREY DARK              |  |
| All figures show nominal values. Tolerances are according to                                                                                                                                                                                                                                                                                                                                                                                                                                                                                                                                                                                                                                                          |                       |            |       |                                         | OTHERS    |                        |  |
|                                                                                                                                                                                                                                                                                                                                                                                                                                                                                                                                                                                                                                                                                                                       |                       |            |       | Degassing Tube:                         | No        |                        |  |
|                                                                                                                                                                                                                                                                                                                                                                                                                                                                                                                                                                                                                                                                                                                       |                       |            |       |                                         |           |                        |  |
|                                                                                                                                                                                                                                                                                                                                                                                                                                                                                                                                                                                                                                                                                                                       |                       |            |       |                                         |           |                        |  |