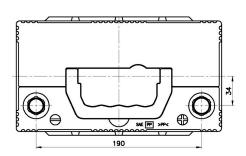

Final Outlook B2401-A Approval date 15/02/2014

| Voltage (V): 12 V C20 (Ah): 45.0 20 h Cranking (A): 390 EN  Charge: WET Technology: Vented/Flooded Grid: Ca/Ca  STD. DIMENSIONS  Length (mm ± 2): 237 Width (mm ± 2): 127 Height (mm ± 2): 227 Total Weight (kg ± 5%): 12.50  All figures show nominal values. Tolerances are according to EN50342 and applicable European Regulations.  Type: B24 GREY DARK Hold Down: B1 H.D. Adapter: No  COVER  Type: Double with Inte GREY DARK Polarity: ETN 0 Terminals: JIS taper post Terminal Adapter: From JIS to EN (Ring adapter) SOCI: No Ventilation: Central Filter: 2 Filters Lateral Plug: No  PLUGS  Type: 1 x Vent Seale GREY DARK  OTHERS  Degassing Tube: No                                                    | I ERI ORMANOES        |            |       |                                         | OONTAINER |                        |  |
|-----------------------------------------------------------------------------------------------------------------------------------------------------------------------------------------------------------------------------------------------------------------------------------------------------------------------------------------------------------------------------------------------------------------------------------------------------------------------------------------------------------------------------------------------------------------------------------------------------------------------------------------------------------------------------------------------------------------------|-----------------------|------------|-------|-----------------------------------------|-----------|------------------------|--|
| Cranking (A):  Charge:  WET  Technology:  Vented/Flooded  Grid:  Ca/Ca  STD. DIMENSIONS  Length (mm ± 2): Height (mm ± 2): Height (mm ± 2): Height (mm ± 2): Total Weight (kg ± 5%):  All figures show nominal values. Tolerances are according to  H.D. Adapter: No  H.D. Adapter: No  H.D. Adapter: No  H.D. Adapter: No   H.D. Adapter: No   H.D. Adapter: No    H.D. Adapter: No    H.D. Adapter: No   Type: Double with Inte GREY DARK  Polarity: ETN 0  Terminals: JIS taper post Terminal Adapter: From JIS to EN (Ring adapter) SOCI: No Ventilation: Central Filter: 2 Filters Lateral Plug: No   PLUGS  Type: 1 x Vent Seale GREY DARK  HANDLES  Type: 1 x Integrated GREY DARK  OTHERS  Degassing Tube: No | Voltage (V):          | 12 V       |       | Type:                                   | B24       | GREY DARK              |  |
| Charge: WET Technology: Vented/Flooded Grid: Ca/Ca  STD. DIMENSIONS  Length (mm ± 2): 237 Width (mm ± 2): 127 Height (mm ± 2): 227 Total Weight (kg ± 5%): 12.50  All figures show nominal values. Tolerances are according to                                                                                                                                                                                                                                                                                                                                                                                                                                                                                        | C20 (Ah):             | 45.0       | 20 h  | Hold Down:                              | B1        |                        |  |
| Technology: Vented/Flooded Grid: Ca/Ca  Type: Double with Inte GREY DARK Polarity: ETN 0 Terminals: JIS taper post Terminal Adapter: From JIS to EN (Ring adapter) SOCI: No Ventilation: Central Filter: 2 Filters Lateral Plug: No  Length (mm ± 2): 237 Width (mm ± 2): 127 Height (mm ± 2): 227 Total Weight (kg ± 5%): 12.50  All figures show nominal values. Tolerances are according to                                                                                                                                                                                                                                                                                                                        | Cranking (A):         | 390        | EN    | H.D. Adapter:                           | No        |                        |  |
| Grid:  Ca/Ca  Polarity: ETN 0 Terminals: JIS taper post Terminal Adapter: From JIS to EN (Ring adapter) SOCI: No Ventilation: Central Filter: 2 Filters Lateral Plug: No  Length (mm ± 2): 237 Width (mm ± 2): 127 Height (mm ± 2): 227 Total Weight (kg ± 5%): 12.50  All figures show nominal values. Tolerances are according to                                                                                                                                                                                                                                                                                                                                                                                   | Charge:               | arge: WET  |       |                                         | COVER     |                        |  |
| Terminals: JIS taper post Terminal Adapter: From JIS to EN (Ring adapter) SOCI: No Ventilation: Central Filter: 2 Filters Lateral Plug: No  Length (mm ± 2): 237 Width (mm ± 2): 127 Height (mm ± 2): 227 Total Weight (kg ± 5%): 12.50  All figures show nominal values. Tolerances are according to                                                                                                                                                                                                                                                                                                                                                                                                                 | Technology:           | Vented/Flo | ooded | Type:                                   | Double v  | vith Inte GREY DARK    |  |
| Terminal Adapter: From JIS to EN (Ring adapter) SOCI: No Ventilation: Central Filter: 2 Filters Lateral Plug: No  Length (mm ± 2): 237 Width (mm ± 2): 127 Height (mm ± 2): 227 Total Weight (kg ± 5%): 12.50  All figures show nominal values. Tolerances are according to                                                                                                                                                                                                                                                                                                                                                                                                                                           | Grid:                 | Ca/Ca      |       | Polarity:                               | ETN 0     |                        |  |
| SOCI: No Ventilation: Central Filter: 2 Filters Lateral Plug: No  Length (mm ± 2): 237 Width (mm ± 2): 127 Height (mm ± 2): 227 Total Weight (kg ± 5%): 12.50  All figures show nominal values. Tolerances are according to                                                                                                                                                                                                                                                                                                                                                                                                                                                                                           |                       |            |       | Terminals:                              | JIS tape  | r post                 |  |
| STD. DIMENSIONS  Length (mm ± 2): 237 Width (mm ± 2): 127 Height (mm ± 2): 227 Total Weight (kg ± 5%): 12.50  All figures show nominal values. Tolerances are according to                                                                                                                                                                                                                                                                                                                                                                                                                                                                                                                                            |                       |            |       | Terminal Adapter:                       | From JIS  | S to EN (Ring adapter) |  |
| STD. DIMENSIONS  Length (mm ± 2): 237 Width (mm ± 2): 127 Height (mm ± 2): 227 Total Weight (kg ± 5%): 12.50  All figures show nominal values. Tolerances are according to                                                                                                                                                                                                                                                                                                                                                                                                                                                                                                                                            |                       |            |       | SOCI:                                   | No        |                        |  |
| Length (mm ± 2):  Width (mm ± 2):  Height (mm ± 2):  Total Weight (kg ± 5%):  All figures show nominal values. Tolerances are according to  Lateral Plug:  No  PLUGS  Type: 1 x Vent Seale GREY DARK  HANDLES  Type: 1 x Integrated GREY DARK  OTHERS  Degassing Tube: No                                                                                                                                                                                                                                                                                                                                                                                                                                             |                       |            |       | Ventilation:                            | Central   |                        |  |
| Length (mm ± 2):  Width (mm ± 2):  Height (mm ± 2):  Total Weight (kg ± 5%):  12.50  PLUGS  Type: 1 x Vent Seale GREY DARK  HANDLES  Type: 1 x Integrated GREY DARK  OTHERS  Degassing Tube: No                                                                                                                                                                                                                                                                                                                                                                                                                                                                                                                       |                       |            |       | Filter:                                 | 2 Filters |                        |  |
| Width (mm ± 2):  Height (mm ± 2):  Total Weight (kg ± 5%):  12.50  Type: 1 x Vent Seale GREY DARK  HANDLES  Type: 1 x Integrated GREY DARK  OTHERS  Degassing Tube: No  All figures show nominal values. Tolerances are according to                                                                                                                                                                                                                                                                                                                                                                                                                                                                                  | STD. DIMENSIONS       |            |       | Lateral Plug:                           | No        |                        |  |
| Width (mm ± 2):  Height (mm ± 2):  Total Weight (kg ± 5%):  12.50  Type: 1 x Vent Seale GREY DARK  HANDLES  Type: 1 x Integrated GREY DARK  OTHERS  Degassing Tube: No  All figures show nominal values. Tolerances are according to                                                                                                                                                                                                                                                                                                                                                                                                                                                                                  |                       |            |       | PLUGS                                   |           |                        |  |
| Total Weight (kg ± 5%):  12.50  HANDLES  Type: 1 x Integrated GREY DARK  OTHERS  Degassing Tube: No  All figures show nominal values. Tolerances are according to                                                                                                                                                                                                                                                                                                                                                                                                                                                                                                                                                     |                       |            |       | Type: 1 x Vent S                        |           |                        |  |
| Type: 1 x Integrated GREY DARK  OTHERS  Degassing Tube: No  All figures show nominal values. Tolerances are according to                                                                                                                                                                                                                                                                                                                                                                                                                                                                                                                                                                                              | Height (mm ± 2):      | 227        |       | .,,,,,,,,,,,,,,,,,,,,,,,,,,,,,,,,,,,,,, |           |                        |  |
| OTHERS  Degassing Tube: No  All figures show nominal values. Tolerances are according to                                                                                                                                                                                                                                                                                                                                                                                                                                                                                                                                                                                                                              | Total Weight (kg ± 5% | ): 12.50   |       |                                         |           |                        |  |
| Degassing Tube: No  All figures show nominal values. Tolerances are according to                                                                                                                                                                                                                                                                                                                                                                                                                                                                                                                                                                                                                                      |                       |            |       | Type: 1 x Integra                       | ated      | GREY DARK              |  |
| All figures show nominal values. Tolerances are according to                                                                                                                                                                                                                                                                                                                                                                                                                                                                                                                                                                                                                                                          |                       |            |       |                                         | OTHERS    |                        |  |
|                                                                                                                                                                                                                                                                                                                                                                                                                                                                                                                                                                                                                                                                                                                       |                       |            |       | Degassing Tube:                         | No        |                        |  |
|                                                                                                                                                                                                                                                                                                                                                                                                                                                                                                                                                                                                                                                                                                                       |                       |            |       |                                         |           |                        |  |
|                                                                                                                                                                                                                                                                                                                                                                                                                                                                                                                                                                                                                                                                                                                       |                       |            |       |                                         |           |                        |  |