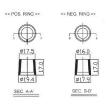

Final Outlook B2401-A Approval date 15/02/2014

| Voltage (V): 12 V C20 (Ah): 45.0 20 h Cranking (A): 390 EN  Charge: WET Technology: Vented/Flooded Grid: Ca/Ca  STD. DIMENSIONS  Length (mm ± 2): 237 Width (mm ± 2): 127 Height (mm ± 2): 227 Total Weight (kg ± 5%): 12.50  All figures show nominal values. Tolerances are according to EN50342 and applicable European Regulations.  Type: B24 GREY DARK Hold Down: B1 H.D. Adapter: No  COVER  Type: Double with Inte GREY DARK Polarity: ETN 0 Terminals: JIS taper post Terminal Adapter: From JIS to EN (Ring adapter) SOCI: No Ventilation: Central Filter: 2 Filters Lateral Plug: No  PLUGS  Type: 1 x Vent Seale GREY DARK  OTHERS  Degassing Tube: No                                                    | I ERI ORMANOES        |            |       |                                         | OONTAINER |                        |  |
|-----------------------------------------------------------------------------------------------------------------------------------------------------------------------------------------------------------------------------------------------------------------------------------------------------------------------------------------------------------------------------------------------------------------------------------------------------------------------------------------------------------------------------------------------------------------------------------------------------------------------------------------------------------------------------------------------------------------------|-----------------------|------------|-------|-----------------------------------------|-----------|------------------------|--|
| Cranking (A):  Charge:  WET  Technology:  Vented/Flooded  Grid:  Ca/Ca  STD. DIMENSIONS  Length (mm ± 2): Height (mm ± 2): Height (mm ± 2): Height (mm ± 2): Total Weight (kg ± 5%):  All figures show nominal values. Tolerances are according to  H.D. Adapter: No  H.D. Adapter: No  H.D. Adapter: No  H.D. Adapter: No   H.D. Adapter: No   H.D. Adapter: No    H.D. Adapter: No    H.D. Adapter: No   Type: Double with Inte GREY DARK  Polarity: ETN 0  Terminals: JIS taper post Terminal Adapter: From JIS to EN (Ring adapter) SOCI: No Ventilation: Central Filter: 2 Filters Lateral Plug: No   PLUGS  Type: 1 x Vent Seale GREY DARK  HANDLES  Type: 1 x Integrated GREY DARK  OTHERS  Degassing Tube: No | Voltage (V):          | 12 V       |       | Type:                                   | B24       | GREY DARK              |  |
| Charge: WET Technology: Vented/Flooded Grid: Ca/Ca  STD. DIMENSIONS  Length (mm ± 2): 237 Width (mm ± 2): 127 Height (mm ± 2): 227 Total Weight (kg ± 5%): 12.50  All figures show nominal values. Tolerances are according to                                                                                                                                                                                                                                                                                                                                                                                                                                                                                        | C20 (Ah):             | 45.0       | 20 h  | Hold Down:                              | B1        |                        |  |
| Technology: Vented/Flooded Grid: Ca/Ca  Type: Double with Inte GREY DARK Polarity: ETN 0 Terminals: JIS taper post Terminal Adapter: From JIS to EN (Ring adapter) SOCI: No Ventilation: Central Filter: 2 Filters Lateral Plug: No  Length (mm ± 2): 237 Width (mm ± 2): 127 Height (mm ± 2): 227 Total Weight (kg ± 5%): 12.50  All figures show nominal values. Tolerances are according to                                                                                                                                                                                                                                                                                                                        | Cranking (A):         | 390        | EN    | H.D. Adapter:                           | No        |                        |  |
| Grid:  Ca/Ca  Polarity: ETN 0 Terminals: JIS taper post Terminal Adapter: From JIS to EN (Ring adapter) SOCI: No Ventilation: Central Filter: 2 Filters Lateral Plug: No  Length (mm ± 2): 237 Width (mm ± 2): 127 Height (mm ± 2): 227 Total Weight (kg ± 5%): 12.50  All figures show nominal values. Tolerances are according to                                                                                                                                                                                                                                                                                                                                                                                   | Charge:               | arge: WET  |       |                                         | COVER     |                        |  |
| Terminals: JIS taper post Terminal Adapter: From JIS to EN (Ring adapter) SOCI: No Ventilation: Central Filter: 2 Filters Lateral Plug: No  Length (mm ± 2): 237 Width (mm ± 2): 127 Height (mm ± 2): 227 Total Weight (kg ± 5%): 12.50  All figures show nominal values. Tolerances are according to                                                                                                                                                                                                                                                                                                                                                                                                                 | Technology:           | Vented/Flo | ooded | Type:                                   | Double v  | vith Inte GREY DARK    |  |
| Terminal Adapter: From JIS to EN (Ring adapter) SOCI: No Ventilation: Central Filter: 2 Filters Lateral Plug: No  Length (mm ± 2): 237 Width (mm ± 2): 127 Height (mm ± 2): 227 Total Weight (kg ± 5%): 12.50  All figures show nominal values. Tolerances are according to                                                                                                                                                                                                                                                                                                                                                                                                                                           | Grid:                 | Ca/Ca      |       | Polarity:                               | ETN 0     |                        |  |
| SOCI: No Ventilation: Central Filter: 2 Filters Lateral Plug: No  Length (mm ± 2): 237 Width (mm ± 2): 127 Height (mm ± 2): 227 Total Weight (kg ± 5%): 12.50  All figures show nominal values. Tolerances are according to                                                                                                                                                                                                                                                                                                                                                                                                                                                                                           |                       |            |       | Terminals:                              | JIS tape  | r post                 |  |
| STD. DIMENSIONS  Length (mm ± 2): 237 Width (mm ± 2): 127 Height (mm ± 2): 227 Total Weight (kg ± 5%): 12.50  All figures show nominal values. Tolerances are according to                                                                                                                                                                                                                                                                                                                                                                                                                                                                                                                                            |                       |            |       | Terminal Adapter:                       | From JIS  | S to EN (Ring adapter) |  |
| STD. DIMENSIONS  Length (mm ± 2): 237 Width (mm ± 2): 127 Height (mm ± 2): 227 Total Weight (kg ± 5%): 12.50  All figures show nominal values. Tolerances are according to                                                                                                                                                                                                                                                                                                                                                                                                                                                                                                                                            |                       |            |       | SOCI:                                   | No        |                        |  |
| Length (mm ± 2):  Width (mm ± 2):  Height (mm ± 2):  Total Weight (kg ± 5%):  All figures show nominal values. Tolerances are according to  Lateral Plug:  No  PLUGS  Type: 1 x Vent Seale GREY DARK  HANDLES  Type: 1 x Integrated GREY DARK  OTHERS  Degassing Tube: No                                                                                                                                                                                                                                                                                                                                                                                                                                             |                       |            |       | Ventilation:                            | Central   |                        |  |
| Length (mm ± 2):  Width (mm ± 2):  Height (mm ± 2):  Total Weight (kg ± 5%):  12.50  PLUGS  Type: 1 x Vent Seale GREY DARK  HANDLES  Type: 1 x Integrated GREY DARK  OTHERS  Degassing Tube: No                                                                                                                                                                                                                                                                                                                                                                                                                                                                                                                       |                       |            |       | Filter:                                 | 2 Filters |                        |  |
| Width (mm ± 2):  Height (mm ± 2):  Total Weight (kg ± 5%):  12.50  Type: 1 x Vent Seale GREY DARK  HANDLES  Type: 1 x Integrated GREY DARK  OTHERS  Degassing Tube: No  All figures show nominal values. Tolerances are according to                                                                                                                                                                                                                                                                                                                                                                                                                                                                                  | STD. DIMENSIONS       |            |       | Lateral Plug:                           | No        |                        |  |
| Width (mm ± 2):  Height (mm ± 2):  Total Weight (kg ± 5%):  12.50  Type: 1 x Vent Seale GREY DARK  HANDLES  Type: 1 x Integrated GREY DARK  OTHERS  Degassing Tube: No  All figures show nominal values. Tolerances are according to                                                                                                                                                                                                                                                                                                                                                                                                                                                                                  |                       |            |       | PLUGS                                   |           |                        |  |
| Total Weight (kg ± 5%):  12.50  HANDLES  Type: 1 x Integrated GREY DARK  OTHERS  Degassing Tube: No  All figures show nominal values. Tolerances are according to                                                                                                                                                                                                                                                                                                                                                                                                                                                                                                                                                     |                       |            |       | Type: 1 x Vent S                        |           |                        |  |
| Type: 1 x Integrated GREY DARK  OTHERS  Degassing Tube: No  All figures show nominal values. Tolerances are according to                                                                                                                                                                                                                                                                                                                                                                                                                                                                                                                                                                                              | Height (mm ± 2):      | 227        |       | .,,,,,,,,,,,,,,,,,,,,,,,,,,,,,,,,,,,,,, |           |                        |  |
| OTHERS  Degassing Tube: No  All figures show nominal values. Tolerances are according to                                                                                                                                                                                                                                                                                                                                                                                                                                                                                                                                                                                                                              | Total Weight (kg ± 5% | ): 12.50   |       |                                         |           |                        |  |
| Degassing Tube: No  All figures show nominal values. Tolerances are according to                                                                                                                                                                                                                                                                                                                                                                                                                                                                                                                                                                                                                                      |                       |            |       | Type: 1 x Integra                       | ated      | GREY DARK              |  |
| All figures show nominal values. Tolerances are according to                                                                                                                                                                                                                                                                                                                                                                                                                                                                                                                                                                                                                                                          |                       |            |       |                                         | OTHERS    |                        |  |
|                                                                                                                                                                                                                                                                                                                                                                                                                                                                                                                                                                                                                                                                                                                       |                       |            |       | Degassing Tube:                         | No        |                        |  |
|                                                                                                                                                                                                                                                                                                                                                                                                                                                                                                                                                                                                                                                                                                                       |                       |            |       |                                         |           |                        |  |
|                                                                                                                                                                                                                                                                                                                                                                                                                                                                                                                                                                                                                                                                                                                       |                       |            |       |                                         |           |                        |  |