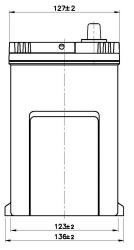

Final Outlook B2401-A Approval date 15/02/2014

| Voltage (V): 12 V C20 (Ah): 45.0 20 h Cranking (A): 390 EN  Charge: WET Technology: Vented/Flooded Grid: Ca/Ca  STD. DIMENSIONS  Length (mm ± 2): 237 Width (mm ± 2): 127 Height (mm ± 2): 227 Total Weight (kg ± 5%): 12.50  All figures show nominal values. Tolerances are according to EN50342 and applicable European Regulations.  Type: B24 GREY DARK Hold Down: B1 H.D. Adapter: No  COVER  Type: Double with Inte GREY DARK Polarity: ETN 0 Terminals: JIS taper post Terminal Adapter: From JIS to EN (Ring adapter) SOCI: No Ventilation: Central Filter: 2 Filters Lateral Plug: No  PLUGS  Type: 1 x Vent Seale GREY DARK  OTHERS  Degassing Tube: No                                                    | I ERI ORMANOES        |            |       |                                         | OONTAINER |                        |  |
|-----------------------------------------------------------------------------------------------------------------------------------------------------------------------------------------------------------------------------------------------------------------------------------------------------------------------------------------------------------------------------------------------------------------------------------------------------------------------------------------------------------------------------------------------------------------------------------------------------------------------------------------------------------------------------------------------------------------------|-----------------------|------------|-------|-----------------------------------------|-----------|------------------------|--|
| Cranking (A):  Charge:  WET  Technology:  Vented/Flooded  Grid:  Ca/Ca  STD. DIMENSIONS  Length (mm ± 2): Height (mm ± 2): Height (mm ± 2): Height (mm ± 2): Total Weight (kg ± 5%):  All figures show nominal values. Tolerances are according to  H.D. Adapter: No  H.D. Adapter: No  H.D. Adapter: No  H.D. Adapter: No   H.D. Adapter: No   H.D. Adapter: No    H.D. Adapter: No    H.D. Adapter: No   Type: Double with Inte GREY DARK  Polarity: ETN 0  Terminals: JIS taper post Terminal Adapter: From JIS to EN (Ring adapter) SOCI: No Ventilation: Central Filter: 2 Filters Lateral Plug: No   PLUGS  Type: 1 x Vent Seale GREY DARK  HANDLES  Type: 1 x Integrated GREY DARK  OTHERS  Degassing Tube: No | Voltage (V):          | 12 V       |       | Type:                                   | B24       | GREY DARK              |  |
| Charge: WET Technology: Vented/Flooded Grid: Ca/Ca  STD. DIMENSIONS  Length (mm ± 2): 237 Width (mm ± 2): 127 Height (mm ± 2): 227 Total Weight (kg ± 5%): 12.50  All figures show nominal values. Tolerances are according to                                                                                                                                                                                                                                                                                                                                                                                                                                                                                        | C20 (Ah):             | 45.0       | 20 h  | Hold Down:                              | B1        |                        |  |
| Technology: Vented/Flooded Grid: Ca/Ca  Type: Double with Inte GREY DARK Polarity: ETN 0 Terminals: JIS taper post Terminal Adapter: From JIS to EN (Ring adapter) SOCI: No Ventilation: Central Filter: 2 Filters Lateral Plug: No  Length (mm ± 2): 237 Width (mm ± 2): 127 Height (mm ± 2): 227 Total Weight (kg ± 5%): 12.50  All figures show nominal values. Tolerances are according to                                                                                                                                                                                                                                                                                                                        | Cranking (A):         | 390        | EN    | H.D. Adapter:                           | No        |                        |  |
| Grid:  Ca/Ca  Polarity: ETN 0 Terminals: JIS taper post Terminal Adapter: From JIS to EN (Ring adapter) SOCI: No Ventilation: Central Filter: 2 Filters Lateral Plug: No  Length (mm ± 2): 237 Width (mm ± 2): 127 Height (mm ± 2): 227 Total Weight (kg ± 5%): 12.50  All figures show nominal values. Tolerances are according to                                                                                                                                                                                                                                                                                                                                                                                   | Charge:               | arge: WET  |       |                                         | COVER     |                        |  |
| Terminals: JIS taper post Terminal Adapter: From JIS to EN (Ring adapter) SOCI: No Ventilation: Central Filter: 2 Filters Lateral Plug: No  Length (mm ± 2): 237 Width (mm ± 2): 127 Height (mm ± 2): 227 Total Weight (kg ± 5%): 12.50  All figures show nominal values. Tolerances are according to                                                                                                                                                                                                                                                                                                                                                                                                                 | Technology:           | Vented/Flo | ooded | Type:                                   | Double v  | vith Inte GREY DARK    |  |
| Terminal Adapter: From JIS to EN (Ring adapter) SOCI: No Ventilation: Central Filter: 2 Filters Lateral Plug: No  Length (mm ± 2): 237 Width (mm ± 2): 127 Height (mm ± 2): 227 Total Weight (kg ± 5%): 12.50  All figures show nominal values. Tolerances are according to                                                                                                                                                                                                                                                                                                                                                                                                                                           | Grid:                 | Ca/Ca      |       | Polarity:                               | ETN 0     |                        |  |
| SOCI: No Ventilation: Central Filter: 2 Filters Lateral Plug: No  Length (mm ± 2): 237 Width (mm ± 2): 127 Height (mm ± 2): 227 Total Weight (kg ± 5%): 12.50  All figures show nominal values. Tolerances are according to                                                                                                                                                                                                                                                                                                                                                                                                                                                                                           |                       |            |       | Terminals:                              | JIS tape  | r post                 |  |
| STD. DIMENSIONS  Length (mm ± 2): 237 Width (mm ± 2): 127 Height (mm ± 2): 227 Total Weight (kg ± 5%): 12.50  All figures show nominal values. Tolerances are according to                                                                                                                                                                                                                                                                                                                                                                                                                                                                                                                                            |                       |            |       | Terminal Adapter:                       | From JIS  | S to EN (Ring adapter) |  |
| STD. DIMENSIONS  Length (mm ± 2): 237 Width (mm ± 2): 127 Height (mm ± 2): 227 Total Weight (kg ± 5%): 12.50  All figures show nominal values. Tolerances are according to                                                                                                                                                                                                                                                                                                                                                                                                                                                                                                                                            |                       |            |       | SOCI:                                   | No        |                        |  |
| Length (mm ± 2):  Width (mm ± 2):  Height (mm ± 2):  Total Weight (kg ± 5%):  All figures show nominal values. Tolerances are according to  Lateral Plug:  No  PLUGS  Type: 1 x Vent Seale GREY DARK  HANDLES  Type: 1 x Integrated GREY DARK  OTHERS  Degassing Tube: No                                                                                                                                                                                                                                                                                                                                                                                                                                             |                       |            |       | Ventilation:                            | Central   |                        |  |
| Length (mm ± 2):  Width (mm ± 2):  Height (mm ± 2):  Total Weight (kg ± 5%):  12.50  PLUGS  Type: 1 x Vent Seale GREY DARK  HANDLES  Type: 1 x Integrated GREY DARK  OTHERS  Degassing Tube: No                                                                                                                                                                                                                                                                                                                                                                                                                                                                                                                       |                       |            |       | Filter:                                 | 2 Filters |                        |  |
| Width (mm ± 2):  Height (mm ± 2):  Total Weight (kg ± 5%):  12.50  Type: 1 x Vent Seale GREY DARK  HANDLES  Type: 1 x Integrated GREY DARK  OTHERS  Degassing Tube: No  All figures show nominal values. Tolerances are according to                                                                                                                                                                                                                                                                                                                                                                                                                                                                                  | STD. DIMENSIONS       |            |       | Lateral Plug:                           | No        |                        |  |
| Width (mm ± 2):  Height (mm ± 2):  Total Weight (kg ± 5%):  12.50  Type: 1 x Vent Seale GREY DARK  HANDLES  Type: 1 x Integrated GREY DARK  OTHERS  Degassing Tube: No  All figures show nominal values. Tolerances are according to                                                                                                                                                                                                                                                                                                                                                                                                                                                                                  |                       |            |       | PLUGS                                   |           |                        |  |
| Total Weight (kg ± 5%):  12.50  HANDLES  Type: 1 x Integrated GREY DARK  OTHERS  Degassing Tube: No  All figures show nominal values. Tolerances are according to                                                                                                                                                                                                                                                                                                                                                                                                                                                                                                                                                     |                       |            |       | Type: 1 x Vent S                        |           |                        |  |
| Type: 1 x Integrated GREY DARK  OTHERS  Degassing Tube: No  All figures show nominal values. Tolerances are according to                                                                                                                                                                                                                                                                                                                                                                                                                                                                                                                                                                                              | Height (mm ± 2):      | 227        |       | .,,,,,,,,,,,,,,,,,,,,,,,,,,,,,,,,,,,,,, |           |                        |  |
| OTHERS  Degassing Tube: No  All figures show nominal values. Tolerances are according to                                                                                                                                                                                                                                                                                                                                                                                                                                                                                                                                                                                                                              | Total Weight (kg ± 5% | ): 12.50   |       |                                         |           |                        |  |
| Degassing Tube: No  All figures show nominal values. Tolerances are according to                                                                                                                                                                                                                                                                                                                                                                                                                                                                                                                                                                                                                                      |                       |            |       | Type: 1 x Integra                       | ated      | GREY DARK              |  |
| All figures show nominal values. Tolerances are according to                                                                                                                                                                                                                                                                                                                                                                                                                                                                                                                                                                                                                                                          |                       |            |       |                                         | OTHERS    |                        |  |
|                                                                                                                                                                                                                                                                                                                                                                                                                                                                                                                                                                                                                                                                                                                       |                       |            |       | Degassing Tube:                         | No        |                        |  |
|                                                                                                                                                                                                                                                                                                                                                                                                                                                                                                                                                                                                                                                                                                                       |                       |            |       |                                         |           |                        |  |
|                                                                                                                                                                                                                                                                                                                                                                                                                                                                                                                                                                                                                                                                                                                       |                       |            |       |                                         |           |                        |  |