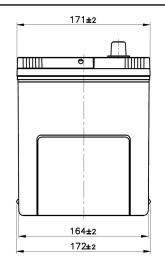

224±2

Final Outlook D2305-A Approval date 15/12/2013

| PERFORMANCES            |                                     |      | CONTAINER                      |                |              |
|-------------------------|-------------------------------------|------|--------------------------------|----------------|--------------|
| Voltage (V):            | 12 V                                |      | Type:                          | D23            | GREY DARK    |
| C20 (Ah):               | 65.0                                | 20 h | Hold Down:                     | Korean B1      |              |
| Cranking (A):           | 580                                 | EN   | H.D. Adapter:                  | No             |              |
| Charge:                 | WET                                 |      | COVER                          |                |              |
| Technology:             | Vented/Flooded                      |      | Type:                          | Double with In | te GREY DARK |
| Grid:                   | Ca/Ca                               |      | Polarity:                      | ETN 0          |              |
|                         |                                     |      | Terminals:                     | EN taper post  |              |
|                         |                                     |      | Terminal Adapter:              | No             |              |
|                         |                                     |      | SOCI:                          | No             |              |
|                         |                                     |      | Ventilation:                   | Central        |              |
|                         |                                     |      | Filter:                        | 2 Filters      |              |
| STD. DIMENSIONS         |                                     |      | Lateral Plug:                  | No             |              |
| Length (mm ± 2):        | h (mm ± 2): 173<br>ht (mm ± 2): 222 |      | PLUGS                          |                |              |
| Width (mm ± 2):         |                                     |      | Type: 1 x Vent Seale GREY DARK |                |              |
| Height (mm ± 2):        |                                     |      |                                |                |              |
| Total Weight (kg ± 5%): | 16.80                               |      |                                | HANDLE         |              |
|                         |                                     |      | Type: 1 x Integra              | ited GF        | REY DARK     |
|                         |                                     |      | OTHERS                         |                |              |