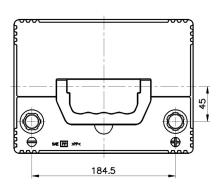

224±2

Final Outlook D2305-A Approval date 15/12/2013

| PERFORMANCES            |                                     |      | CONTAINER                      |                |              |
|-------------------------|-------------------------------------|------|--------------------------------|----------------|--------------|
| Voltage (V):            | 12 V                                |      | Type:                          | D23            | GREY DARK    |
| C20 (Ah):               | 65.0                                | 20 h | Hold Down:                     | Korean B1      |              |
| Cranking (A):           | 580                                 | EN   | H.D. Adapter:                  | No             |              |
| Charge:                 | WET                                 |      | COVER                          |                |              |
| Technology:             | Vented/Flooded                      |      | Type:                          | Double with In | te GREY DARK |
| Grid:                   | Ca/Ca                               |      | Polarity:                      | ETN 0          |              |
|                         |                                     |      | Terminals:                     | EN taper post  |              |
|                         |                                     |      | Terminal Adapter:              | No             |              |
|                         |                                     |      | SOCI:                          | No             |              |
|                         |                                     |      | Ventilation:                   | Central        |              |
|                         |                                     |      | Filter:                        | 2 Filters      |              |
| STD. DIMENSIONS         |                                     |      | Lateral Plug:                  | No             |              |
| Length (mm ± 2):        | h (mm ± 2): 173<br>ht (mm ± 2): 222 |      | PLUGS                          |                |              |
| Width (mm ± 2):         |                                     |      | Type: 1 x Vent Seale GREY DARK |                |              |
| Height (mm ± 2):        |                                     |      |                                |                |              |
| Total Weight (kg ± 5%): | 16.80                               |      |                                | HANDLE         |              |
|                         |                                     |      | Type: 1 x Integra              | ited GF        | REY DARK     |
|                         |                                     |      | OTHERS                         |                |              |