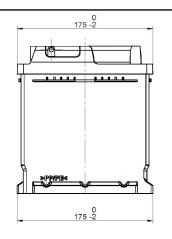

> Final Outlook L0114-E Approval date 01/07/2018

| PERFORMANCES                        |                                                                | CONTAINER                                     |
|-------------------------------------|----------------------------------------------------------------|-----------------------------------------------|
| Voltage (V):                        | 12 V                                                           | Type: L01 BLACK                               |
| C20 (Ah):                           | 50.0 20 h                                                      | Hold Down: B13                                |
| Cranking (A):                       | 450 EN                                                         | H.D. Adapter: No                              |
| Charge:                             | WET                                                            | COVER                                         |
| Technology:                         | Vented/Flooded                                                 | Type: NPR BLACK                               |
| Grid:                               | Ca/Ca                                                          | Polarity: ETN 0                               |
|                                     |                                                                | Terminals: EN taper post                      |
|                                     |                                                                | Terminal Adapter: No                          |
|                                     |                                                                | SOCI: No                                      |
|                                     |                                                                | Ventilation: Central                          |
|                                     |                                                                | Filter: 2 Filters                             |
| S                                   | TD. DIMENSIONS                                                 | Lateral Plug: Standard Right side BLACK shape |
|                                     |                                                                | PLUGS                                         |
| Length (mm ± 2):                    | 207                                                            | Type: 1 x NPR (Mani BLACK                     |
| Width (mm ± 2):<br>Height (mm ± 2): | 175<br>190                                                     | HANDLES                                       |
| Total Weight (kg ± 5                |                                                                | Type: 1 x NPR (Standard) BLACK                |
|                                     |                                                                | OTHERS                                        |
|                                     |                                                                | Degassing Tube: No                            |
|                                     | al values. Tolerances are according to e European Regulations. |                                               |