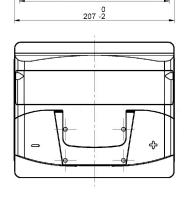

> Final Outlook L0114-E Approval date 01/07/2018

| PERFORMANCES                        |                                                                | CONTAINER                                     |
|-------------------------------------|----------------------------------------------------------------|-----------------------------------------------|
| Voltage (V):                        | 12 V                                                           | Type: L01 BLACK                               |
| C20 (Ah):                           | 50.0 20 h                                                      | Hold Down: B13                                |
| Cranking (A):                       | 450 EN                                                         | H.D. Adapter: No                              |
| Charge:                             | WET                                                            | COVER                                         |
| Technology:                         | Vented/Flooded                                                 | Type: NPR BLACK                               |
| Grid:                               | Ca/Ca                                                          | Polarity: ETN 0                               |
|                                     |                                                                | Terminals: EN taper post                      |
|                                     |                                                                | Terminal Adapter: No                          |
|                                     |                                                                | SOCI: No                                      |
|                                     |                                                                | Ventilation: Central                          |
|                                     |                                                                | Filter: 2 Filters                             |
| S                                   | TD. DIMENSIONS                                                 | Lateral Plug: Standard Right side BLACK shape |
|                                     |                                                                | PLUGS                                         |
| Length (mm ± 2):                    | 207                                                            | Type: 1 x NPR (Mani BLACK                     |
| Width (mm ± 2):<br>Height (mm ± 2): | 175<br>190                                                     | HANDLES                                       |
| Total Weight (kg ± 5                |                                                                | Type: 1 x NPR (Standard) BLACK                |
|                                     |                                                                | OTHERS                                        |
|                                     |                                                                | Degassing Tube: No                            |
|                                     | al values. Tolerances are according to e European Regulations. |                                               |