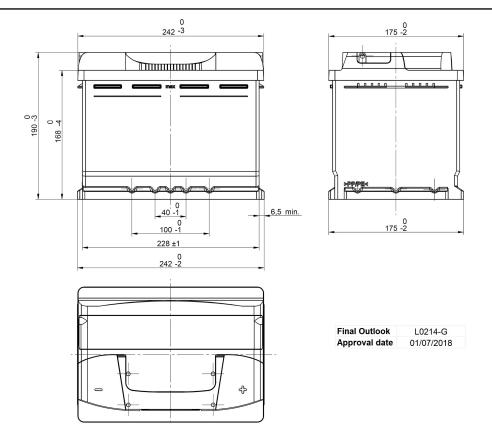

## **CUSTOMER DATASHEET**

Printed: 18/02/2019

Product Management
Transportation Europe

Central Article Code: L02054C14-G Created: 10/05/2018

Local Code: TB620 Modified: 15/01/2019

| PERFORMANCES                                    |                                                      | CONTAINER |                   |               |                  |
|-------------------------------------------------|------------------------------------------------------|-----------|-------------------|---------------|------------------|
| Voltage (V):                                    | 12 V                                                 |           | Type:             | L02           | BLACK            |
| C20 (Ah):                                       | 62.0 2                                               | 20 h      | Hold Down:        | B13           |                  |
| Cranking (A):                                   | 540 E                                                | EN        | H.D. Adapter:     | No            |                  |
| Charge:                                         | WET                                                  |           | COVER             |               |                  |
| Technology:                                     | Vented/Flooded                                       | d         | Type:             | NPR           | BLACK            |
| Grid:                                           | Ca/Ca                                                |           | Polarity:         | ETN 0         |                  |
|                                                 |                                                      |           | Terminals:        | EN taper post |                  |
|                                                 |                                                      |           | Terminal Adapter: | No            |                  |
|                                                 |                                                      |           | SOCI:             | No            |                  |
|                                                 |                                                      |           | Ventilation:      | Central       |                  |
|                                                 |                                                      |           | Filter:           | 2 Filters     |                  |
| ST                                              | D. DIMENSIONS                                        |           | Lateral Plug:     | Standard      | Right side BLACK |
| Length (mm ± 2):                                | 242                                                  |           |                   | shape         |                  |
| Width (mm ± 2):                                 | 175                                                  |           | PLUGS             |               |                  |
| Height (mm ± 2):                                | 190                                                  |           | Type: 1 x NPR (   | Mani          | BLACK            |
| Total Weight (kg ± 5%                           | %): 13.90                                            |           | HANDLES           |               |                  |
|                                                 |                                                      |           | Type: 1 x NPR (   | Standard)     | BLACK            |
|                                                 |                                                      |           |                   | OTHERS        |                  |
|                                                 |                                                      |           | Degassing Tube:   | No            |                  |
| All figures show nominal EN50342 and applicable | values. Tolerances are acco<br>European Regulations. | ording to |                   |               |                  |
|                                                 |                                                      |           |                   |               |                  |