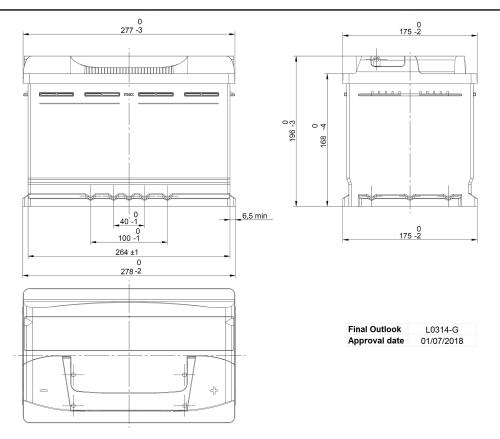

## **CUSTOMER DATASHEET**

Printed: 10/01/2019

10/05/2018

Product Management
Transportation Europe

Created:

Central Article Code: L03068C14-G

Local Code: TB740 Modified: 20/12/2018

| PERFORMANCES                                   |            |              |                  | CONTAINER  |                  |  |
|------------------------------------------------|------------|--------------|------------------|------------|------------------|--|
| Voltage (V):                                   | 12 V       |              | Type:            | L03        | BLACK            |  |
| C20 (Ah):                                      | 74.0       | 20 h         | Hold Down:       | B13        |                  |  |
| Cranking (A):                                  | 680        | EN           | H.D. Adapter:    | No         |                  |  |
| Charge:                                        | WET        |              | COVER            |            |                  |  |
| Technology:                                    | Vented/Flo | ooded        | Type:            | NPR        | BLACK            |  |
| Grid:                                          | Ca/Ca      |              | Polarity:        | ETN 0      |                  |  |
|                                                |            |              | Terminals:       | EN taper ¡ | post             |  |
|                                                |            |              | Terminal Adapter | : No       |                  |  |
|                                                |            |              | SOCI:            | No         |                  |  |
|                                                |            | Ventilation: | Central          |            |                  |  |
|                                                |            | Filter:      | 2 Filters        |            |                  |  |
|                                                |            |              | Lateral Plug:    | Standard   | Right side BLACK |  |
| STD. DIMENSIONS                                |            |              |                  | shape      |                  |  |
| Longth (mm + 2): 279                           |            | PLUGS        |                  |            |                  |  |
| Length (mm ± 2):                               |            |              | Type: 1 x NPR    | (Mani      | BLACK            |  |
| Width (mm ± 2):<br>Height (mm ± 2):            | 175<br>190 |              | HANDLES          |            |                  |  |
| Total Weight (kg ± 5                           |            |              | Type: 1 x NPR    | (Standard) | BLACK            |  |
|                                                |            |              | OTHERS           |            |                  |  |
|                                                |            |              | Degassing Tube   | : No       |                  |  |
| All figures show nomina EN50342 and applicable |            |              |                  |            |                  |  |
|                                                |            |              |                  |            |                  |  |