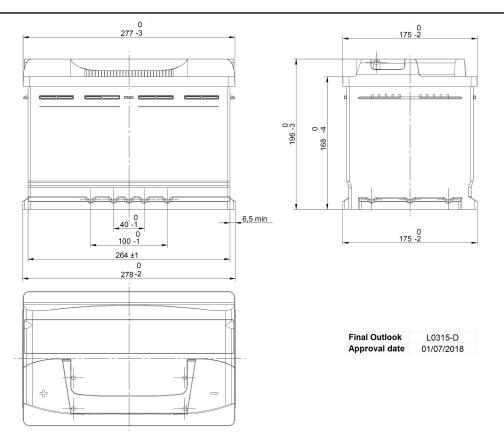

## **CUSTOMER DATASHEET**

Printed: 10/01/2019

10/05/2018

Product Management
Transportation Europe

Created:

Central Article Code: L03068C15-D

Local Code: TB741 Modified: 20/12/2018

| PERFORMANCES                                                                                                                             |                                             |            |                                                                                       | CONTAINER                                                  |                               |  |
|------------------------------------------------------------------------------------------------------------------------------------------|---------------------------------------------|------------|---------------------------------------------------------------------------------------|------------------------------------------------------------|-------------------------------|--|
| Voltage (V):<br>C20 (Ah):                                                                                                                | 12 V<br>74.0<br>680                         | 20 h<br>EN | Type: Hold Down: H.D. Adapter:                                                        | L03<br>B13<br>No                                           | BLACK                         |  |
| Cranking (A):<br>Charge:                                                                                                                 | WET                                         | EIN        | Ti.D. Adapter.                                                                        | COVER                                                      |                               |  |
| Technology:<br>Grid:                                                                                                                     | Vented/Floo<br>Ca/Ca                        | oded       | Type: Polarity: Terminals: Terminal Adapter: SOCI: Ventilation: Filter: Lateral Plug: | NPR ETN 1 EN taper p No No Central 2 Filters Standard      | BLACK  post  Right side BLACK |  |
| STD. DIMENSIONS                                                                                                                          |                                             |            | shape                                                                                 |                                                            |                               |  |
| Length (mm ± 2): Width (mm ± 2): Height (mm ± 2): Total Weight (kg + 5                                                                   | /idth (mm ± 2): 175<br>leight (mm ± 2): 190 |            | Type: 1 x NPR (Mani BLACK  HANDLES                                                    |                                                            |                               |  |
| Total Weight (kg ± 5%): 16.60  All figures show nominal values. Tolerances are according to EN50342 and applicable European Regulations. |                                             |            | ,                                                                                     | Type: 1 x NPR (Standard) BLACK  OTHERS  Degassing Tube: No |                               |  |
|                                                                                                                                          |                                             |            |                                                                                       |                                                            |                               |  |