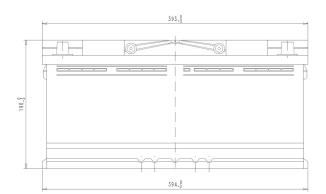

| PERFORMANCES                                    |                |         | CONTAINER          |                        |                 |  |
|-------------------------------------------------|----------------|---------|--------------------|------------------------|-----------------|--|
| Voltage (V):                                    | 12 V           |         | Type:              | L06                    | BLACK           |  |
| C20 (Ah):                                       | 110.0          | 20 h    | Hold Down:         | B13                    |                 |  |
| Cranking (A):                                   | 800            | EN2 CCA | H.D. Adapter:      | No                     |                 |  |
| Charge:                                         | WET            |         |                    | COVER                  |                 |  |
| Technology:                                     | Vented/Flooded |         | Type:              | Double with Inte BLACK |                 |  |
| Grid:                                           | Ca/Ca          |         | Polarity:          | ETN 0                  |                 |  |
|                                                 |                |         | Terminals:         | EN taper post          |                 |  |
|                                                 |                |         | Terminal Adapter:  | No                     |                 |  |
|                                                 |                |         | SOCI:              | No                     |                 |  |
|                                                 |                |         | Ventilation:       | Central                |                 |  |
|                                                 |                |         | Filter:            | 2 Filters              |                 |  |
| STD. DIMENSIONS                                 |                |         | Lateral Plug:      | Standard               | Left side BLACK |  |
| Length (mm ± 2):                                | 392            |         |                    | shape                  |                 |  |
| Width (mm ± 2):                                 | 175            |         | PLUGS              |                        |                 |  |
| Height (mm ± 2):                                | 190            |         | Type: 1 x Vent S   | eale                   | BLACK           |  |
| Total Weight (kg ± 5%                           | 3%): 26.30     |         | HANDLES            |                        |                 |  |
|                                                 |                |         | Type: 2 x Integra  | ted                    | BLACK           |  |
|                                                 |                | OTHERS  |                    |                        |                 |  |
|                                                 |                |         | Degassing Tube: No |                        |                 |  |
| All figures show nominal EN50342 and applicable |                |         |                    |                        |                 |  |