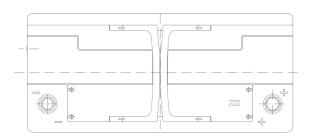

| PERFORMANCES                                    |                |         | CONTAINER          |                        |                 |  |
|-------------------------------------------------|----------------|---------|--------------------|------------------------|-----------------|--|
| Voltage (V):                                    | 12 V           |         | Type:              | L06                    | BLACK           |  |
| C20 (Ah):                                       | 110.0          | 20 h    | Hold Down:         | B13                    |                 |  |
| Cranking (A):                                   | 800            | EN2 CCA | H.D. Adapter:      | No                     |                 |  |
| Charge:                                         | WET            |         |                    | COVER                  |                 |  |
| Technology:                                     | Vented/Flooded |         | Type:              | Double with Inte BLACK |                 |  |
| Grid:                                           | Ca/Ca          |         | Polarity:          | ETN 0                  |                 |  |
|                                                 |                |         | Terminals:         | EN taper post          |                 |  |
|                                                 |                |         | Terminal Adapter:  | No                     |                 |  |
|                                                 |                |         | SOCI:              | No                     |                 |  |
|                                                 |                |         | Ventilation:       | Central                |                 |  |
|                                                 |                |         | Filter:            | 2 Filters              |                 |  |
| STD. DIMENSIONS                                 |                |         | Lateral Plug:      | Standard               | Left side BLACK |  |
| Length (mm ± 2):                                | 392            |         |                    | shape                  |                 |  |
| Width (mm ± 2):                                 | 175            |         | PLUGS              |                        |                 |  |
| Height (mm ± 2):                                | 190            |         | Type: 1 x Vent S   | eale                   | BLACK           |  |
| Total Weight (kg ± 5%                           | 3%): 26.30     |         | HANDLES            |                        |                 |  |
|                                                 |                |         | Type: 2 x Integra  | ted                    | BLACK           |  |
|                                                 |                | OTHERS  |                    |                        |                 |  |
|                                                 |                |         | Degassing Tube: No |                        |                 |  |
| All figures show nominal EN50342 and applicable |                |         |                    |                        |                 |  |