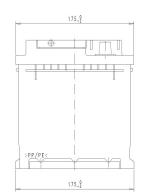

| PERFORMANCES                                    |                |         | CONTAINER          |                        |                 |  |
|-------------------------------------------------|----------------|---------|--------------------|------------------------|-----------------|--|
| Voltage (V):                                    | 12 V           |         | Type:              | L06                    | BLACK           |  |
| C20 (Ah):                                       | 110.0          | 20 h    | Hold Down:         | B13                    |                 |  |
| Cranking (A):                                   | 800            | EN2 CCA | H.D. Adapter:      | No                     |                 |  |
| Charge:                                         | WET            |         |                    | COVER                  |                 |  |
| Technology:                                     | Vented/Flooded |         | Type:              | Double with Inte BLACK |                 |  |
| Grid:                                           | Ca/Ca          |         | Polarity:          | ETN 0                  |                 |  |
|                                                 |                |         | Terminals:         | EN taper post          |                 |  |
|                                                 |                |         | Terminal Adapter:  | No                     |                 |  |
|                                                 |                |         | SOCI:              | No                     |                 |  |
|                                                 |                |         | Ventilation:       | Central                |                 |  |
|                                                 |                |         | Filter:            | 2 Filters              |                 |  |
| STD. DIMENSIONS                                 |                |         | Lateral Plug:      | Standard               | Left side BLACK |  |
| Length (mm ± 2):                                | 392            |         |                    | shape                  |                 |  |
| Width (mm ± 2):                                 | 175            |         | PLUGS              |                        |                 |  |
| Height (mm ± 2):                                | 190            |         | Type: 1 x Vent S   | eale                   | BLACK           |  |
| Total Weight (kg ± 5%                           | 3%): 26.30     |         | HANDLES            |                        |                 |  |
|                                                 |                |         | Type: 2 x Integra  | ted                    | BLACK           |  |
|                                                 |                | OTHERS  |                    |                        |                 |  |
|                                                 |                |         | Degassing Tube: No |                        |                 |  |
| All figures show nominal EN50342 and applicable |                |         |                    |                        |                 |  |