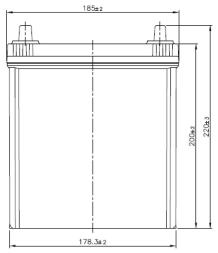

## **CONTAINER PERFORMANCES** Voltage (V): 12 V B19 BLACK Type: Hold Down: B<sub>0</sub> C20 (Ah): 35.0 20 h H.D. Adapter: No 240 ΕN Cranking (A): WET Charge: **COVER** Vented/Flooded Technology: Type: Flat/Screw BLACK Grid: Polarity: ETN 1 Ca/Ca Terminals: JIS taper post Terminal Adapter: No SOCI: Ventilation: Independent Filter: No **STD. DIMENSIONS** Lateral Plug: No Length (mm ± 2): 187 **PLUGS** Width $(mm \pm 2)$ : 127 BLACK Type: 6 x M18 Height (mm ± 2): 220

 Width (mm ± 2):
 127

 Height (mm ± 2):
 220

 Total Weight (kg ± 5%):
 8.90

 Type: 6 x M18

 BLACK

 Type: None

 OTHERS

 Degassing Tube:
 No