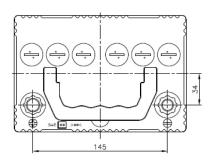

## **CONTAINER PERFORMANCES** Voltage (V): 12 V B19 BLACK Type: Hold Down: B<sub>0</sub> C20 (Ah): 35.0 20 h H.D. Adapter: No 240 ΕN Cranking (A): WET Charge: **COVER** Vented/Flooded Technology: Type: Flat/Screw BLACK Grid: Polarity: ETN 1 Ca/Ca Terminals: JIS taper post Terminal Adapter: No SOCI: Ventilation: Independent Filter: No **STD. DIMENSIONS** Lateral Plug: No Length (mm ± 2): 187 **PLUGS** Width $(mm \pm 2)$ : 127 BLACK Type: 6 x M18 Height (mm ± 2): 220

 Width (mm ± 2):
 127

 Height (mm ± 2):
 220

 Total Weight (kg ± 5%):
 8.90

 Type: 6 x M18

 BLACK

 Type: None

 OTHERS

 Degassing Tube:
 No