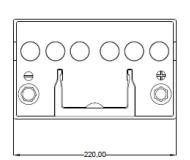

**Final Outlook** E0213-A Approval date 15/01/2019

| PERFORMANCES             |                        |                | CONTAINER         |                          |               |
|--------------------------|------------------------|----------------|-------------------|--------------------------|---------------|
| Voltage (V):             | 12 V                   |                | Type:             | E02                      | BLACK         |
| C20 (Ah):                | 45.0                   | 20 h           | Hold Down:        | B1                       |               |
| Cranking (A):            | 330                    | EN             | H.D. Adapter:     | No                       |               |
| Charge:                  | WET                    |                | COVER             |                          |               |
| Technology:              | Vented/Flooded         |                | Type:             |                          | s rigid BLACK |
| Grid:                    | Ca/Ca                  |                | Polarity:         | ETN 0                    |               |
|                          | 2                      |                | Terminals:        | EN taper                 | post          |
|                          |                        |                | Terminal Adapter: | No                       |               |
|                          |                        |                | SOCI:             | No                       |               |
|                          |                        |                | Ventilation:      | Ventilation: Independent |               |
|                          |                        |                | Filter:           | No                       |               |
| STD. DIMENSIONS          |                        |                | Lateral Plug: No  |                          |               |
| Length (mm ± 2):         |                        |                | PLUGS             |                          |               |
| Width (mm ± 2):          | 135                    |                | Type: 1 x Vent    |                          | BLACK         |
| Height (mm ± 2):         | 225                    |                | 7,000             | LIAN                     |               |
| Total Weight (kg ± 5%    | <b>%</b> ): 10.90      |                |                   | HAN                      | DLES          |
|                          |                        |                | Type: 1 x Rigid   |                          | BLACK         |
|                          |                        |                | OTHERS            |                          | IERS          |
|                          |                        |                | Degassing Tube:   | No                       |               |
|                          |                        |                |                   |                          |               |
| All figures show nominal | values. Tolerances are | e according to |                   |                          |               |
| EN50342 and applicable   | European Regulations   | <b>S</b> .     |                   |                          |               |
|                          |                        |                |                   |                          |               |