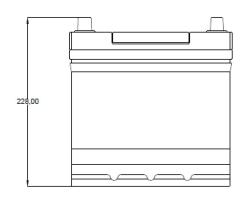

**Final Outlook** E0213-A Approval date 15/01/2019

| PERFORMANCES             |                        |                | CONTAINER         |                          |               |
|--------------------------|------------------------|----------------|-------------------|--------------------------|---------------|
| Voltage (V):             | 12 V                   |                | Type:             | E02                      | BLACK         |
| C20 (Ah):                | 45.0                   | 20 h           | Hold Down:        | B1                       |               |
| Cranking (A):            | 330                    | EN             | H.D. Adapter:     | No                       |               |
| Charge:                  | WET                    |                | COVER             |                          |               |
| Technology:              | Vented/Flooded         |                | Type:             |                          | s rigid BLACK |
| Grid:                    | Ca/Ca                  |                | Polarity:         | ETN 0                    |               |
|                          | 2                      |                | Terminals:        | EN taper                 | post          |
|                          |                        |                | Terminal Adapter: | No                       |               |
|                          |                        |                | SOCI:             | No                       |               |
|                          |                        |                | Ventilation:      | Ventilation: Independent |               |
|                          |                        |                | Filter:           | No                       |               |
| STD. DIMENSIONS          |                        |                | Lateral Plug: No  |                          |               |
| Length (mm ± 2):         |                        |                | PLUGS             |                          |               |
| Width (mm ± 2):          | 135                    |                | Type: 1 x Vent    |                          | BLACK         |
| Height (mm ± 2):         | 225                    |                | 7,000             | LIAN                     |               |
| Total Weight (kg ± 5%    | <b>%</b> ): 10.90      |                |                   | HAN                      | DLES          |
|                          |                        |                | Type: 1 x Rigid   |                          | BLACK         |
|                          |                        |                | OTHERS            |                          | IERS          |
|                          |                        |                | Degassing Tube:   | No                       |               |
|                          |                        |                |                   |                          |               |
| All figures show nominal | values. Tolerances are | e according to |                   |                          |               |
| EN50342 and applicable   | European Regulations   | <b>S</b> .     |                   |                          |               |
|                          |                        |                |                   |                          |               |