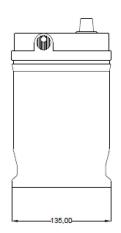

**Final Outlook** E0213-A Approval date 15/01/2019

| PERFORMANCES             |                        |                | CONTAINER         |                          |               |
|--------------------------|------------------------|----------------|-------------------|--------------------------|---------------|
| Voltage (V):             | 12 V                   |                | Type:             | E02                      | BLACK         |
| C20 (Ah):                | 45.0                   | 20 h           | Hold Down:        | B1                       |               |
| Cranking (A):            | 330                    | EN             | H.D. Adapter:     | No                       |               |
| Charge:                  | WET                    |                | COVER             |                          |               |
| Technology:              | Vented/Flooded         |                | Type:             |                          | s rigid BLACK |
| Grid:                    | Ca/Ca                  |                | Polarity:         | ETN 0                    |               |
|                          | 2                      |                | Terminals:        | EN taper                 | post          |
|                          |                        |                | Terminal Adapter: | No                       |               |
|                          |                        |                | SOCI:             | No                       |               |
|                          |                        |                | Ventilation:      | Ventilation: Independent |               |
|                          |                        |                | Filter:           | No                       |               |
| STD. DIMENSIONS          |                        |                | Lateral Plug: No  |                          |               |
| Length (mm ± 2):         |                        |                | PLUGS             |                          |               |
| Width (mm ± 2):          | 135                    |                | Type: 1 x Vent    |                          | BLACK         |
| Height (mm ± 2):         | 225                    |                | 7,000             | LIAN                     |               |
| Total Weight (kg ± 5%    | <b>%</b> ): 10.90      |                |                   | HAN                      | DLES          |
|                          |                        |                | Type: 1 x Rigid   |                          | BLACK         |
|                          |                        |                | OTHERS            |                          | IERS          |
|                          |                        |                | Degassing Tube:   | No                       |               |
|                          |                        |                |                   |                          |               |
| All figures show nominal | values. Tolerances are | e according to |                   |                          |               |
| EN50342 and applicable   | European Regulations   | <b>S</b> .     |                   |                          |               |
|                          |                        |                |                   |                          |               |