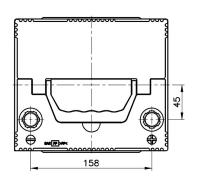

1 x Integrated

BLACK

**OTHERS** 

No

| PERFORMANCES           |            |                 | CONTAINER         |                        |
|------------------------|------------|-----------------|-------------------|------------------------|
| Voltage (V):           | 12 V       |                 | Type:             | D20 BLACK              |
| C20 (Ah):              | 50.0       | 20 h            | Hold Down:        | Korean B1              |
| Cranking (A):          | 360        | EN              | H.D. Adapter:     | No                     |
| Charge:                | WET        |                 |                   | COVER                  |
| Technology:            | Vented/Flo | ooded           | Type:             | Double with Inte BLACK |
| Grid:                  | Ca/Ca      |                 | Polarity:         | ETN 0                  |
|                        |            |                 | Terminals:        | EN taper post          |
|                        |            |                 | Terminal Adapter: | No                     |
|                        |            |                 | SOCI:             | No                     |
|                        |            |                 | Ventilation:      | Central                |
|                        |            |                 | Filter:           | 2 Filters              |
| STD. DIMENSIONS        |            |                 | Lateral Plug:     | No                     |
| Length (mm ± 2):       | 200        |                 |                   | PLUGS                  |
| Width (mm ± 2):        | 173        |                 | Type: 1 x Vent S  |                        |
| Height (mm ± 2): 222   |            | Type. TX Vent C |                   |                        |
| Total Weight (kg ± 5%) | 13.00      |                 |                   | HANDLES                |

All figures show nominal values. Tolerances are according to EN50342 and applicable European Regulations.

Type:

**Degassing Tube:**