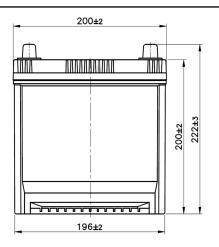

1 x Integrated

BLACK

**OTHERS** 

No

| PERFORMANCES           |            |                 | CONTAINER         |                        |
|------------------------|------------|-----------------|-------------------|------------------------|
| Voltage (V):           | 12 V       |                 | Type:             | D20 BLACK              |
| C20 (Ah):              | 50.0       | 20 h            | Hold Down:        | Korean B1              |
| Cranking (A):          | 360        | EN              | H.D. Adapter:     | No                     |
| Charge:                | WET        |                 |                   | COVER                  |
| Technology:            | Vented/Flo | ooded           | Type:             | Double with Inte BLACK |
| Grid:                  | Ca/Ca      |                 | Polarity:         | ETN 0                  |
|                        |            |                 | Terminals:        | EN taper post          |
|                        |            |                 | Terminal Adapter: | No                     |
|                        |            |                 | SOCI:             | No                     |
|                        |            |                 | Ventilation:      | Central                |
|                        |            |                 | Filter:           | 2 Filters              |
| STD. DIMENSIONS        |            |                 | Lateral Plug:     | No                     |
| Length (mm ± 2):       | 200        |                 |                   | PLUGS                  |
| Width (mm ± 2):        | 173        |                 | Type: 1 x Vent S  |                        |
| Height (mm ± 2): 222   |            | Type. TX Vent C |                   |                        |
| Total Weight (kg ± 5%) | 13.00      |                 |                   | HANDLES                |

All figures show nominal values. Tolerances are according to EN50342 and applicable European Regulations.

Type:

**Degassing Tube:**