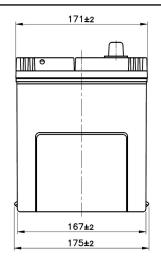

1 x Integrated

BLACK

**OTHERS** 

No

| PERFORMANCES           |            |                 | CONTAINER         |                        |
|------------------------|------------|-----------------|-------------------|------------------------|
| Voltage (V):           | 12 V       |                 | Type:             | D20 BLACK              |
| C20 (Ah):              | 50.0       | 20 h            | Hold Down:        | Korean B1              |
| Cranking (A):          | 360        | EN              | H.D. Adapter:     | No                     |
| Charge:                | WET        |                 |                   | COVER                  |
| Technology:            | Vented/Flo | ooded           | Type:             | Double with Inte BLACK |
| Grid:                  | Ca/Ca      |                 | Polarity:         | ETN 0                  |
|                        |            |                 | Terminals:        | EN taper post          |
|                        |            |                 | Terminal Adapter: | No                     |
|                        |            |                 | SOCI:             | No                     |
|                        |            |                 | Ventilation:      | Central                |
|                        |            |                 | Filter:           | 2 Filters              |
| STD. DIMENSIONS        |            |                 | Lateral Plug:     | No                     |
| Length (mm ± 2):       | 200        |                 |                   | PLUGS                  |
| Width (mm ± 2):        | 173        |                 | Type: 1 x Vent S  |                        |
| Height (mm ± 2): 222   |            | Type. TX Vent C |                   |                        |
| Total Weight (kg ± 5%) | 13.00      |                 |                   | HANDLES                |

All figures show nominal values. Tolerances are according to EN50342 and applicable European Regulations.

Type:

**Degassing Tube:**