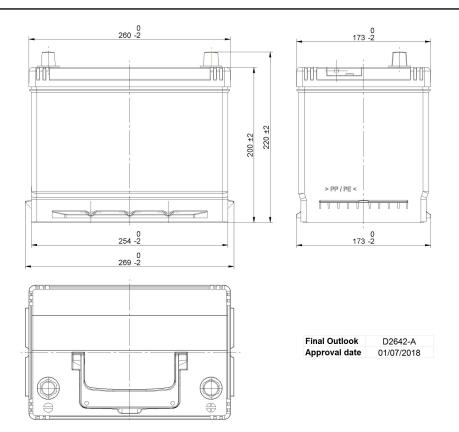

## **CUSTOMER DATASHEET**

Printed: 25/02/2019

Product Management
Transportation Europe

Central Article Code: D26054C42-A Created: 10/05/2018

Local Code: TB704 Modified: 20/12/2018

| PERFORMANCES                              |                                                               | CONTAINER                    |
|-------------------------------------------|---------------------------------------------------------------|------------------------------|
| Voltage (V):                              | 12 V                                                          | Type: D26 BLACK              |
| C20 (Ah):                                 | 70.0 20 h                                                     | Hold Down: Korean B1+B6      |
| Cranking (A):                             | 540 EN                                                        | H.D. Adapter: No             |
| Charge:                                   | WET                                                           | COVER                        |
| Technology:                               | Vented/Flooded                                                | Type: Flat/Press integ BLACK |
| Grid:                                     | Ca/Ca                                                         | Polarity: ETN 0              |
|                                           |                                                               | Terminals: EN taper post     |
|                                           |                                                               | Terminal Adapter: No         |
|                                           |                                                               | SOCI: No                     |
|                                           |                                                               | Ventilation: Central         |
|                                           |                                                               | Filter: 1 Filter at Right    |
| STD. DIMENSIONS                           |                                                               | Lateral Plug: No             |
| Length (mm ± 2):                          | 270                                                           | PLUGS                        |
| Width (mm ± 2):                           | 173<br>222                                                    | Type: 1 x VCL Vent BLACK     |
| Height (mm ± 2):<br>Total Weight (kg ± 59 |                                                               | HANDLES                      |
|                                           | ,,,,,                                                         | Type: 1 x Integrated BLACK   |
|                                           |                                                               | OTHERS                       |
|                                           |                                                               | Degassing Tube: No           |
|                                           | I values. Tolerances are according to e European Regulations. |                              |