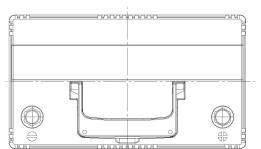

Final Outlook D3138-A Approval date 01/07/2018

**OTHERS** 

No

| PERFORMANCES                                                              |                                           |                    | CONTAINER                                                            |                                                        |  |
|---------------------------------------------------------------------------|-------------------------------------------|--------------------|----------------------------------------------------------------------|--------------------------------------------------------|--|
| Voltage (V): C20 (Ah): Cranking (A): Charge: Technology: Grid:            | 12 V<br>95.0<br>720<br>WET<br>Vented/Floo | 20 h<br>EN<br>oded | Type: Hold Down: H.D. Adapter:  Type: Polarity:                      | D31 Korean B1 No  COVE Flat/Press in ETN 0             |  |
|                                                                           |                                           |                    | Terminals: Terminal Adapter: SOCI: Ventilation: Filter:              | EN taper pos<br>No<br>No<br>Central<br>1 Filter at Rig |  |
| STD. DIMENSIONS                                                           |                                           |                    | Lateral Plug:                                                        | No                                                     |  |
| Length (mm ± 2): Width (mm ± 2): Height (mm ± 2): Total Weight (kg ± 5%): | 306<br>173<br>222<br>21.00                |                    | PLUGS  Type: 1 x VCL Vent BLACK  HANDLES  Type: 1 x Integrated BLACK |                                                        |  |