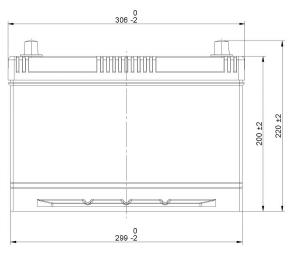

Final Outlook D3138-A Approval date 01/07/2018

**OTHERS** 

No

| PERFORMANCES                                                              |                                           |                    | CONTAINER                                                            |                                                        |  |
|---------------------------------------------------------------------------|-------------------------------------------|--------------------|----------------------------------------------------------------------|--------------------------------------------------------|--|
| Voltage (V): C20 (Ah): Cranking (A): Charge: Technology: Grid:            | 12 V<br>95.0<br>720<br>WET<br>Vented/Floo | 20 h<br>EN<br>oded | Type: Hold Down: H.D. Adapter:  Type: Polarity:                      | D31 Korean B1 No  COVE Flat/Press in ETN 0             |  |
|                                                                           |                                           |                    | Terminals: Terminal Adapter: SOCI: Ventilation: Filter:              | EN taper pos<br>No<br>No<br>Central<br>1 Filter at Rig |  |
| STD. DIMENSIONS                                                           |                                           |                    | Lateral Plug:                                                        | No                                                     |  |
| Length (mm ± 2): Width (mm ± 2): Height (mm ± 2): Total Weight (kg ± 5%): | 306<br>173<br>222<br>21.00                |                    | PLUGS  Type: 1 x VCL Vent BLACK  HANDLES  Type: 1 x Integrated BLACK |                                                        |  |