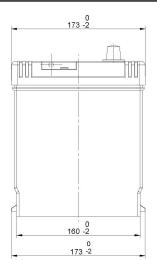

Final Outlook D3138-A Approval date 01/07/2018

**OTHERS** 

No

| PERFORMANCES                                                              |                                           |                    | CONTAINER                                                            |                                                        |  |
|---------------------------------------------------------------------------|-------------------------------------------|--------------------|----------------------------------------------------------------------|--------------------------------------------------------|--|
| Voltage (V): C20 (Ah): Cranking (A): Charge: Technology: Grid:            | 12 V<br>95.0<br>720<br>WET<br>Vented/Floo | 20 h<br>EN<br>oded | Type: Hold Down: H.D. Adapter:  Type: Polarity:                      | D31 Korean B1 No  COVE Flat/Press in ETN 0             |  |
|                                                                           |                                           |                    | Terminals: Terminal Adapter: SOCI: Ventilation: Filter:              | EN taper pos<br>No<br>No<br>Central<br>1 Filter at Rig |  |
| STD. DIMENSIONS                                                           |                                           |                    | Lateral Plug:                                                        | No                                                     |  |
| Length (mm ± 2): Width (mm ± 2): Height (mm ± 2): Total Weight (kg ± 5%): | 306<br>173<br>222<br>21.00                |                    | PLUGS  Type: 1 x VCL Vent BLACK  HANDLES  Type: 1 x Integrated BLACK |                                                        |  |