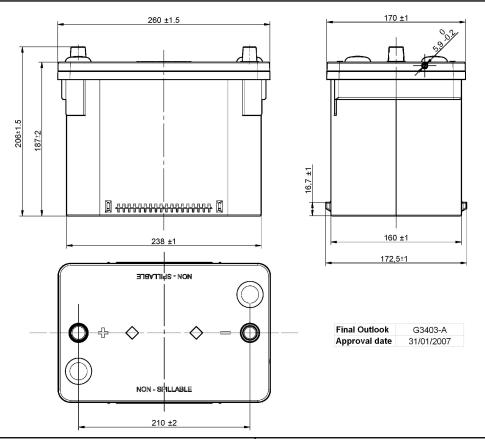

## **CUSTOMER DATASHEET**

Printed: 17/09/2019

Product Management
Transportation Europe

Central Article Code: G34081M03-A Created: 06/09/2005

Local Code: TK508 Modified: 03/05/2018

| PERFORMANCES                              |                  |                  | CONTAINER                  |               |       |  |
|-------------------------------------------|------------------|------------------|----------------------------|---------------|-------|--|
| Voltage (V):                              | 12 V             |                  | Type:                      | G34           | BLACK |  |
| C20 (Ah):                                 | 50.0             | 20 h             | Hold Down:                 | B7            |       |  |
| Cranking (A):                             | 800              | EN               | H.D. Adapter:              | No            |       |  |
| charge: CHARGED                           |                  |                  | COVER                      |               |       |  |
| Technology:                               | Orbital          |                  | Type: Double without BLACK |               |       |  |
| Grid:                                     | Pb-Sn            |                  | Polarity:                  | ETN 9         |       |  |
|                                           |                  |                  | Terminals:                 | EN taper post |       |  |
|                                           |                  |                  | Terminal Adapter:          | No            |       |  |
|                                           |                  |                  | SOCI:                      | No            |       |  |
|                                           |                  |                  | Ventilation:               | Central       |       |  |
|                                           |                  |                  | Filter:                    | 1 Filter      |       |  |
| STD. DIMENSIONS                           |                  |                  | Lateral Plug:              | No            |       |  |
| Length (mm ± 2): 260                      |                  | PLUGS            |                            |               |       |  |
| Width (mm ± 2): 173                       |                  | Type: 6 x Valve- | +Cov                       | BLACK         |       |  |
| Height (mm ± 2):<br>Total Weight (kg ± 5% | 206<br>b): 17.50 |                  |                            | HANDLES       |       |  |
| Total Weight (kg ± 3 /                    | 0). 17.50        |                  | Type: None                 |               |       |  |
|                                           |                  |                  |                            | OTHERS        |       |  |
|                                           |                  |                  | Degassing Tube: No         |               |       |  |

All figures show nominal values. Tolerances are according to EN50342 and applicable European Regulations.