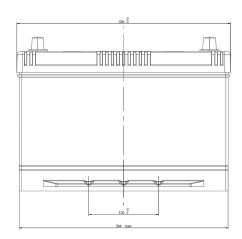

| PERFORMANCES                                                                                              |            |                  | CONTAINER                |                                      |               |
|-----------------------------------------------------------------------------------------------------------|------------|------------------|--------------------------|--------------------------------------|---------------|
| Voltage (V):                                                                                              | 12 V       |                  | Type:                    | D31                                  | BLACK         |
| C20 (Ah):                                                                                                 | 80.0       | 20 h             | Hold Down:               | Korean B1                            |               |
| Cranking (A):                                                                                             | 782        | EN               | H.D. Adapter:            | No                                   |               |
| Charge:                                                                                                   | WET        |                  | COVER                    |                                      |               |
| Technology:                                                                                               | Vented/Flo | oded             | Type:                    | Flat/Screw Integ BLACK               |               |
| Grid:                                                                                                     | Ca/Ca      |                  | Polarity:                | ETN 0                                |               |
|                                                                                                           |            |                  | Terminals: EN taper post |                                      | t             |
|                                                                                                           |            |                  | Terminal Adapter:        | No                                   |               |
|                                                                                                           |            |                  | SOCI:                    | Black SOCI v                         | vith one ball |
|                                                                                                           |            |                  | Ventilation:             | Ventilation: Independent  Filter: No |               |
|                                                                                                           |            |                  | Filter:                  |                                      |               |
| STD. DIMENSIONS                                                                                           |            |                  | Lateral Plug:            | No                                   |               |
| Length (mm ± 2): 306                                                                                      |            |                  | PLUGS                    |                                      |               |
| Vidth (mm ± 2): 173                                                                                       |            | Type: 6 x M18 (F | ilter B                  | BLACK                                |               |
| Height (mm ± 2):                                                                                          |            |                  | HANDLES                  |                                      |               |
| Total Weight (kg ± 5%                                                                                     | b): 21.60  |                  | T 4 1 1                  |                                      |               |
|                                                                                                           |            |                  | Type: 1 x Integra        | ited B                               | BLACK         |
|                                                                                                           |            |                  | OTHERS                   |                                      |               |
|                                                                                                           |            |                  | Degassing Tube:          | Degassing Tube: No                   |               |
|                                                                                                           |            |                  |                          |                                      |               |
| All figures show nominal values. Tolerances are according to EN50342 and applicable European Regulations. |            |                  |                          |                                      |               |