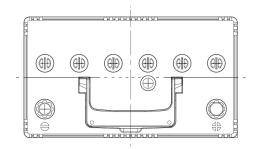

| PERFORMANCES                                                                                              |            |                  | CONTAINER                |                                      |               |
|-----------------------------------------------------------------------------------------------------------|------------|------------------|--------------------------|--------------------------------------|---------------|
| Voltage (V):                                                                                              | 12 V       |                  | Type:                    | D31                                  | BLACK         |
| C20 (Ah):                                                                                                 | 80.0       | 20 h             | Hold Down:               | Korean B1                            |               |
| Cranking (A):                                                                                             | 782        | EN               | H.D. Adapter:            | No                                   |               |
| Charge:                                                                                                   | WET        |                  | COVER                    |                                      |               |
| Technology:                                                                                               | Vented/Flo | oded             | Type:                    | Flat/Screw Integ BLACK               |               |
| Grid:                                                                                                     | Ca/Ca      |                  | Polarity:                | ETN 0                                |               |
|                                                                                                           |            |                  | Terminals: EN taper post |                                      | t             |
|                                                                                                           |            |                  | Terminal Adapter:        | No                                   |               |
|                                                                                                           |            |                  | SOCI:                    | Black SOCI v                         | vith one ball |
|                                                                                                           |            |                  | Ventilation:             | Ventilation: Independent  Filter: No |               |
|                                                                                                           |            |                  | Filter:                  |                                      |               |
| STD. DIMENSIONS                                                                                           |            |                  | Lateral Plug:            | No                                   |               |
| Length (mm ± 2): 306                                                                                      |            |                  | PLUGS                    |                                      |               |
| Vidth (mm ± 2): 173                                                                                       |            | Type: 6 x M18 (F | ilter B                  | BLACK                                |               |
| Height (mm ± 2):                                                                                          |            |                  | HANDLES                  |                                      |               |
| Total Weight (kg ± 5%                                                                                     | b): 21.60  |                  | T 4 1 1                  |                                      |               |
|                                                                                                           |            |                  | Type: 1 x Integra        | ited B                               | BLACK         |
|                                                                                                           |            |                  | OTHERS                   |                                      |               |
|                                                                                                           |            |                  | Degassing Tube:          | Degassing Tube: No                   |               |
|                                                                                                           |            |                  |                          |                                      |               |
| All figures show nominal values. Tolerances are according to EN50342 and applicable European Regulations. |            |                  |                          |                                      |               |