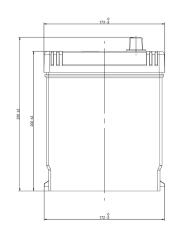

| PERFORMANCES                                                                                              |            |                  | CONTAINER                |                                      |               |
|-----------------------------------------------------------------------------------------------------------|------------|------------------|--------------------------|--------------------------------------|---------------|
| Voltage (V):                                                                                              | 12 V       |                  | Type:                    | D31                                  | BLACK         |
| C20 (Ah):                                                                                                 | 80.0       | 20 h             | Hold Down:               | Korean B1                            |               |
| Cranking (A):                                                                                             | 782        | EN               | H.D. Adapter:            | No                                   |               |
| Charge:                                                                                                   | WET        |                  | COVER                    |                                      |               |
| Technology:                                                                                               | Vented/Flo | oded             | Type:                    | Flat/Screw Integ BLACK               |               |
| Grid:                                                                                                     | Ca/Ca      |                  | Polarity:                | ETN 0                                |               |
|                                                                                                           |            |                  | Terminals: EN taper post |                                      | t             |
|                                                                                                           |            |                  | Terminal Adapter:        | No                                   |               |
|                                                                                                           |            |                  | SOCI:                    | Black SOCI v                         | vith one ball |
|                                                                                                           |            |                  | Ventilation:             | Ventilation: Independent  Filter: No |               |
|                                                                                                           |            |                  | Filter:                  |                                      |               |
| STD. DIMENSIONS                                                                                           |            |                  | Lateral Plug:            | No                                   |               |
| Length (mm ± 2): 306                                                                                      |            |                  | PLUGS                    |                                      |               |
| Vidth (mm ± 2): 173                                                                                       |            | Type: 6 x M18 (F | ilter B                  | BLACK                                |               |
| Height (mm ± 2):                                                                                          |            |                  | HANDLES                  |                                      |               |
| Total Weight (kg ± 5%                                                                                     | b): 21.60  |                  | T 4 1 1                  |                                      |               |
|                                                                                                           |            |                  | Type: 1 x Integra        | ited B                               | BLACK         |
|                                                                                                           |            |                  | OTHERS                   |                                      |               |
|                                                                                                           |            |                  | Degassing Tube:          | Degassing Tube: No                   |               |
|                                                                                                           |            |                  |                          |                                      |               |
| All figures show nominal values. Tolerances are according to EN50342 and applicable European Regulations. |            |                  |                          |                                      |               |