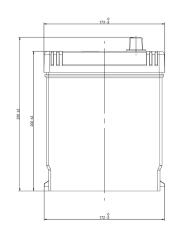

| PERFORMANCES                                                                                              |                |      | CONTAINER          |                        |               |
|-----------------------------------------------------------------------------------------------------------|----------------|------|--------------------|------------------------|---------------|
| Voltage (V):                                                                                              | 12 V           |      | Type:              | D31                    | BLACK         |
| C20 (Ah):                                                                                                 | 80.0           | 20 h | Hold Down:         | Korean B1              |               |
| Cranking (A):                                                                                             | 782            | EN   | H.D. Adapter:      | No                     |               |
| Charge:                                                                                                   | WET            |      | COVER              |                        |               |
| Technology:                                                                                               | Vented/Flooded |      | Type:              | Flat/Screw Integ BLACK |               |
| Grid:                                                                                                     | Ca/Ca          |      | Polarity:          | ETN 1                  |               |
|                                                                                                           |                |      | Terminals:         | EN taper pos           | st            |
|                                                                                                           |                |      | Terminal Adapter:  | No                     |               |
|                                                                                                           |                |      | SOCI:              | Black SOCI             | with one ball |
|                                                                                                           |                |      | Ventilation:       | Independent            |               |
|                                                                                                           |                |      | Filter:            | No                     |               |
| STD. DIMENSIONS                                                                                           |                |      | Lateral Plug:      | No                     |               |
| Length (mm ± 2):                                                                                          | 306            |      |                    | PLUGS                  |               |
| Width (mm ± 2):                                                                                           | 173            |      | Type: 6 x M18 (F   |                        | BLACK         |
| Height (mm ± 2):                                                                                          | 222            |      | · · ·              |                        |               |
| Total Weight (kg ± 5%):                                                                                   | 21.60          |      | HANDLES            |                        |               |
|                                                                                                           |                |      | Type: 1 x Integra  | ated E                 | BLACK         |
|                                                                                                           |                |      | OTHERS             |                        |               |
|                                                                                                           |                |      | Degassing Tube: No |                        |               |
|                                                                                                           |                |      |                    |                        |               |
| All figures show nominal values. Tolerances are according to EN50342 and applicable European Regulations. |                |      |                    |                        |               |