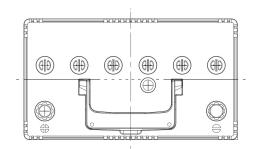

| PERFORMANCES                                                                                              |                |      | CONTAINER          |                        |               |
|-----------------------------------------------------------------------------------------------------------|----------------|------|--------------------|------------------------|---------------|
| Voltage (V):                                                                                              | 12 V           |      | Type:              | D31                    | BLACK         |
| C20 (Ah):                                                                                                 | 80.0           | 20 h | Hold Down:         | Korean B1              |               |
| Cranking (A):                                                                                             | 782            | EN   | H.D. Adapter:      | No                     |               |
| Charge:                                                                                                   | WET            |      | COVER              |                        |               |
| Technology:                                                                                               | Vented/Flooded |      | Type:              | Flat/Screw Integ BLACK |               |
| Grid:                                                                                                     | Ca/Ca          |      | Polarity:          | ETN 1                  |               |
|                                                                                                           |                |      | Terminals:         | EN taper pos           | st            |
|                                                                                                           |                |      | Terminal Adapter:  | No                     |               |
|                                                                                                           |                |      | SOCI:              | Black SOCI             | with one ball |
|                                                                                                           |                |      | Ventilation:       | Independent            |               |
|                                                                                                           |                |      | Filter:            | No                     |               |
| STD. DIMENSIONS                                                                                           |                |      | Lateral Plug:      | No                     |               |
| Length (mm ± 2):                                                                                          | 306            |      |                    | PLUGS                  |               |
| Width (mm ± 2):                                                                                           | 173            |      | Type: 6 x M18 (F   |                        | BLACK         |
| Height (mm ± 2):                                                                                          | 222            |      | · · ·              |                        |               |
| Total Weight (kg ± 5%):                                                                                   | 21.60          |      | HANDLES            |                        |               |
|                                                                                                           |                |      | Type: 1 x Integra  | ated E                 | BLACK         |
|                                                                                                           |                |      | OTHERS             |                        |               |
|                                                                                                           |                |      | Degassing Tube: No |                        |               |
|                                                                                                           |                |      |                    |                        |               |
| All figures show nominal values. Tolerances are according to EN50342 and applicable European Regulations. |                |      |                    |                        |               |