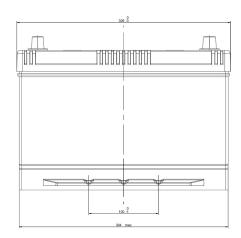

| PERFORMANCES                                                                                              |                |      | CONTAINER          |                        |               |
|-----------------------------------------------------------------------------------------------------------|----------------|------|--------------------|------------------------|---------------|
| Voltage (V):                                                                                              | 12 V           |      | Type:              | D31                    | BLACK         |
| C20 (Ah):                                                                                                 | 80.0           | 20 h | Hold Down:         | Korean B1              |               |
| Cranking (A):                                                                                             | 782            | EN   | H.D. Adapter:      | No                     |               |
| Charge:                                                                                                   | WET            |      | COVER              |                        |               |
| Technology:                                                                                               | Vented/Flooded |      | Type:              | Flat/Screw Integ BLACK |               |
| Grid:                                                                                                     | Ca/Ca          |      | Polarity:          | ETN 1                  |               |
|                                                                                                           |                |      | Terminals:         | EN taper pos           | st            |
|                                                                                                           |                |      | Terminal Adapter:  | No                     |               |
|                                                                                                           |                |      | SOCI:              | Black SOCI             | with one ball |
|                                                                                                           |                |      | Ventilation:       | Independent            |               |
|                                                                                                           |                |      | Filter:            | No                     |               |
| STD. DIMENSIONS                                                                                           |                |      | Lateral Plug:      | No                     |               |
| Length (mm ± 2):                                                                                          | 306            |      |                    | PLUGS                  |               |
| Width (mm ± 2):                                                                                           | 173            |      | Type: 6 x M18 (F   |                        | BLACK         |
| Height (mm ± 2):                                                                                          | 222            |      | · · ·              |                        |               |
| Total Weight (kg ± 5%):                                                                                   | 21.60          |      | HANDLES            |                        |               |
|                                                                                                           |                |      | Type: 1 x Integra  | ated E                 | BLACK         |
|                                                                                                           |                |      | OTHERS             |                        |               |
|                                                                                                           |                |      | Degassing Tube: No |                        |               |
|                                                                                                           |                |      |                    |                        |               |
| All figures show nominal values. Tolerances are according to EN50342 and applicable European Regulations. |                |      |                    |                        |               |