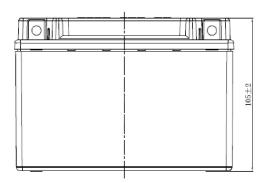

| PERFORMANCES                                    |          |      | CONTAINER         |                       |       |  |
|-------------------------------------------------|----------|------|-------------------|-----------------------|-------|--|
| Voltage (V):                                    | 12 V     |      | Type:             | C54                   | BLACK |  |
| C20 (Ah):                                       | 9.0      | 10 h | Hold Down:        | B0                    |       |  |
| Cranking (A):                                   | 120      | EN   | H.D. Adapter:     | No                    |       |  |
| Charge:                                         | CHARGED  |      | COVER             |                       |       |  |
| Technology:                                     | AGM      |      | Type:             | Motorbike (inde BLACK |       |  |
| Grid:                                           | Ca/Ca    |      | Polarity:         | ETN 1                 | ,     |  |
|                                                 |          |      | Terminals:        | M12                   |       |  |
|                                                 |          |      | Terminal Adapter: | No                    |       |  |
|                                                 |          |      | SOCI:             | No                    |       |  |
|                                                 |          |      | Ventilation:      | Sealed                |       |  |
|                                                 |          |      | Filter:           | No                    |       |  |
| STD. DIMENSIONS                                 |          |      | Lateral Plug:     | No                    |       |  |
| Length (mm ± 2):                                |          |      | PLUGS             |                       |       |  |
| Width (mm ± 2):                                 | 90       |      | Type: 1 x Vent    |                       | BLACK |  |
| Height (mm ± 2):                                |          |      | HANDLES           |                       |       |  |
| Total Weight (kg ± 5%                           | %): 3.10 |      | Type: None        | ПАК                   | IDELO |  |
|                                                 |          |      | Type: None        |                       |       |  |
|                                                 |          |      | OTHERS            |                       |       |  |
|                                                 |          |      | Degassing Tube:   | No                    |       |  |
| All figures show nominal EN50342 and applicable |          |      |                   |                       |       |  |