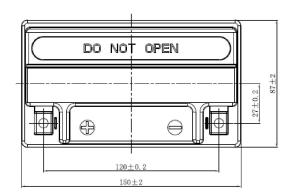

| PERFORMANCES                                    |          |      | CONTAINER         |                       |       |  |
|-------------------------------------------------|----------|------|-------------------|-----------------------|-------|--|
| Voltage (V):                                    | 12 V     |      | Type:             | C54                   | BLACK |  |
| C20 (Ah):                                       | 9.0      | 10 h | Hold Down:        | B0                    |       |  |
| Cranking (A):                                   | 120      | EN   | H.D. Adapter:     | No                    |       |  |
| Charge:                                         | CHARGED  |      | COVER             |                       |       |  |
| Technology:                                     | AGM      |      | Type:             | Motorbike (inde BLACK |       |  |
| Grid:                                           | Ca/Ca    |      | Polarity:         | ETN 1                 | ,     |  |
|                                                 |          |      | Terminals:        | M12                   |       |  |
|                                                 |          |      | Terminal Adapter: | No                    |       |  |
|                                                 |          |      | SOCI:             | No                    |       |  |
|                                                 |          |      | Ventilation:      | Sealed                |       |  |
|                                                 |          |      | Filter:           | No                    |       |  |
| STD. DIMENSIONS                                 |          |      | Lateral Plug:     | No                    |       |  |
| Length (mm ± 2):                                |          |      | PLUGS             |                       |       |  |
| Width (mm ± 2):                                 | 90       |      | Type: 1 x Vent    |                       | BLACK |  |
| Height (mm ± 2):                                |          |      | HANDLES           |                       |       |  |
| Total Weight (kg ± 5%                           | %): 3.10 |      | Type: None        | ПАК                   | IDELO |  |
|                                                 |          |      | Type: None        |                       |       |  |
|                                                 |          |      | OTHERS            |                       |       |  |
|                                                 |          |      | Degassing Tube:   | No                    |       |  |
| All figures show nominal EN50342 and applicable |          |      |                   |                       |       |  |