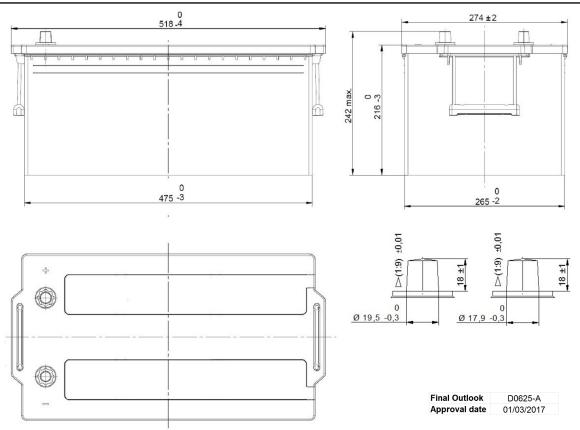

## **CUSTOMER DATASHEET**

Printed: 11/03/2019

Product Management
Transportation Europe

Central Article Code: D06119C25-A Created: 29/07/2016

Local Code: TE2353 Modified: 07/03/2018

| PERFORMANCES                                                  |                             |           | CONTAINER                         |             |               |
|---------------------------------------------------------------|-----------------------------|-----------|-----------------------------------|-------------|---------------|
| Voltage (V):                                                  | 12 V                        |           | Type:                             | D06         | GREY MEDIUM   |
| C20 (Ah):                                                     | 235.0 2                     | 20 h      | Hold Down:                        | B0          |               |
| Cranking (A):                                                 | 1200 E                      | ΞN        | H.D. Adapter:                     | No          |               |
| Charge:                                                       | WET                         |           | COVER                             |             |               |
| Technology:                                                   | Vented/Flooded              | d         | Type:                             | Flat/Press  | GREY MEDIUM   |
| Grid:                                                         | Ca/Ca                       |           | Polarity:                         | ETN 3       |               |
|                                                               |                             |           | Terminals:                        | EN taper po | st            |
|                                                               |                             |           | Terminal Adapter:                 | No          |               |
|                                                               |                             |           | SOCI:                             | No          |               |
|                                                               |                             |           | Ventilation:                      | Central     |               |
|                                                               |                             | Filter:   | 1 Filter per Vent<br>No           |             |               |
| STD. DIMENSIONS                                               |                             |           |                                   |             | Lateral Plug: |
| Length (mm ± 2):                                              | 518                         |           | PLUGS                             |             |               |
| Width (mm ± 2):                                               | 279                         |           | Type: 2 x VCL Vent GREY MEDIUM    |             |               |
| Height (mm $\pm$ 2): 240<br>Total Weight (kg $\pm$ 5%): 56.80 |                             |           | HANDLES                           |             |               |
| Total Weight (kg ± 5                                          | 70). 30.00                  |           | Type: 2 x Rope (Rigid holde BLACK |             |               |
|                                                               |                             |           | OTHERS  Degassing Tube: No        |             |               |
|                                                               |                             |           |                                   |             |               |
|                                                               |                             |           |                                   |             |               |
|                                                               | values. Tolerances are acco | ording to |                                   |             |               |
| EN50342 and applicable                                        | European Regulations.       |           |                                   |             |               |