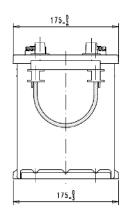

| PERFORMANCES            |            |      | CONTAINER                         |               |       |  |
|-------------------------|------------|------|-----------------------------------|---------------|-------|--|
| Voltage (V):            | 12 V       |      | Type:                             | D08           | BLACK |  |
| C20 (Ah):               | 140.0      | 20 h | Hold Down:                        | B3            |       |  |
| Cranking (A):           | 800        | EN   | H.D. Adapter:                     | No            |       |  |
| Charge:                 | WET        |      | COVER                             |               |       |  |
| Technology:             | Vented/Flo | oded | Type:                             | Flat/Screw    | BLACK |  |
| Grid:                   | Ca/Ca      |      | Polarity:                         | ETN 4         |       |  |
|                         |            |      | Terminals:                        | EN taper post |       |  |
|                         |            |      | Terminal Adapter:                 | No            |       |  |
|                         |            |      | SOCI:                             | No            |       |  |
|                         |            |      | Ventilation:                      | Independent   |       |  |
|                         |            |      | Filter:                           | No            |       |  |
| STD. DIMENSIONS         |            |      | Lateral Plug:                     | No            |       |  |
| Length (mm ± 2):        |            |      | PLUGS                             |               |       |  |
| Width (mm ± 2):         | 175        |      | Type: 6 x M27                     | BI            | LACK  |  |
| Height (mm ± 2):        | 225        |      |                                   | HANDLES       |       |  |
| Total Weight (kg ± 5%): | 33.50      |      |                                   |               |       |  |
|                         |            |      | Type: 2 x Rope (Rigid holde BLACK |               |       |  |
|                         |            |      | OTHERS                            |               |       |  |
|                         |            |      | Degassing Tube: No                |               |       |  |