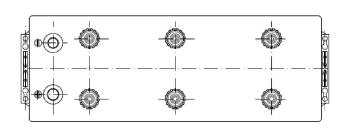

| PERFORMANCES            |            |      | CONTAINER                         |               |       |  |
|-------------------------|------------|------|-----------------------------------|---------------|-------|--|
| Voltage (V):            | 12 V       |      | Type:                             | D08           | BLACK |  |
| C20 (Ah):               | 140.0      | 20 h | Hold Down:                        | B3            |       |  |
| Cranking (A):           | 800        | EN   | H.D. Adapter:                     | No            |       |  |
| Charge:                 | WET        |      | COVER                             |               |       |  |
| Technology:             | Vented/Flo | oded | Type:                             | Flat/Screw    | BLACK |  |
| Grid:                   | Ca/Ca      |      | Polarity:                         | ETN 4         |       |  |
|                         |            |      | Terminals:                        | EN taper post |       |  |
|                         |            |      | Terminal Adapter:                 | No            |       |  |
|                         |            |      | SOCI:                             | No            |       |  |
|                         |            |      | Ventilation:                      | Independent   |       |  |
|                         |            |      | Filter:                           | No            |       |  |
| STD. DIMENSIONS         |            |      | Lateral Plug:                     | No            |       |  |
| Length (mm ± 2):        |            |      | PLUGS                             |               |       |  |
| Width (mm ± 2):         | 175        |      | Type: 6 x M27                     | BI            | LACK  |  |
| Height (mm ± 2):        | 225        |      |                                   | HANDLES       |       |  |
| Total Weight (kg ± 5%): | 33.50      |      |                                   |               |       |  |
|                         |            |      | Type: 2 x Rope (Rigid holde BLACK |               |       |  |
|                         |            |      | OTHERS                            |               |       |  |
|                         |            |      | Degassing Tube: No                |               |       |  |