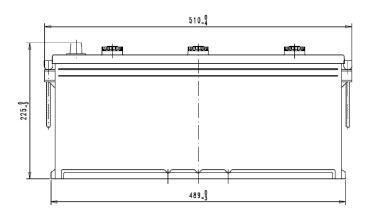

| PERFORMANCES            |            |      | CONTAINER                         |               |       |  |
|-------------------------|------------|------|-----------------------------------|---------------|-------|--|
| Voltage (V):            | 12 V       |      | Type:                             | D08           | BLACK |  |
| C20 (Ah):               | 140.0      | 20 h | Hold Down:                        | B3            |       |  |
| Cranking (A):           | 800        | EN   | H.D. Adapter:                     | No            |       |  |
| Charge:                 | WET        |      | COVER                             |               |       |  |
| Technology:             | Vented/Flo | oded | Type:                             | Flat/Screw    | BLACK |  |
| Grid:                   | Ca/Ca      |      | Polarity:                         | ETN 4         |       |  |
|                         |            |      | Terminals:                        | EN taper post |       |  |
|                         |            |      | Terminal Adapter:                 | No            |       |  |
|                         |            |      | SOCI:                             | No            |       |  |
|                         |            |      | Ventilation:                      | Independent   |       |  |
|                         |            |      | Filter:                           | No            |       |  |
| STD. DIMENSIONS         |            |      | Lateral Plug:                     | No            |       |  |
| Length (mm ± 2):        |            |      | PLUGS                             |               |       |  |
| Width (mm ± 2):         | 175        |      | Type: 6 x M27                     | BI            | LACK  |  |
| Height (mm ± 2):        | 225        |      |                                   | HANDLES       |       |  |
| Total Weight (kg ± 5%): | 33.50      |      |                                   |               |       |  |
|                         |            |      | Type: 2 x Rope (Rigid holde BLACK |               |       |  |
|                         |            |      | OTHERS                            |               |       |  |
|                         |            |      | Degassing Tube: No                |               |       |  |