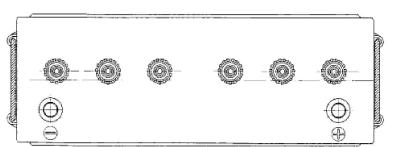

| P                                                 | ERFORMANCES                                            | CONTAINER                                                                                                                                          |
|---------------------------------------------------|--------------------------------------------------------|----------------------------------------------------------------------------------------------------------------------------------------------------|
| Voltage (V):<br>C20 (Ah):<br>Cranking (A):        | 12 V<br>140.0 20 h<br>900 EN                           | Type: ATM BLACK Hold Down: B1 H.D. Adapter: No                                                                                                     |
| Charge:                                           | WET                                                    | COVER                                                                                                                                              |
| Technology:<br>Grid:                              | Vented/Flooded<br>Ca/Ca                                | Type: Flat/Screw BLACK Polarity: ETN 0 Terminals: EN taper post Terminal Adapter: No SOCI: No Ventilation: Independent Filter: No Lateral Plug: No |
| STD. DIMENSIONS                                   |                                                        | PLUGS PLUGS                                                                                                                                        |
| Length (mm ± 2): Width (mm ± 2): Height (mm ± 2): | 508<br>175<br>205                                      | Type: 6 x M27 BLACK HANDLES                                                                                                                        |
| Total Weight (kg ± 5                              | %): 33.80                                              | Type: 2 x Rope (Rigid holde BLACK  OTHERS                                                                                                          |
| All figures show nominal EN50342 and applicable   | values. Tolerances are according European Regulations. | Degassing Tube: No                                                                                                                                 |