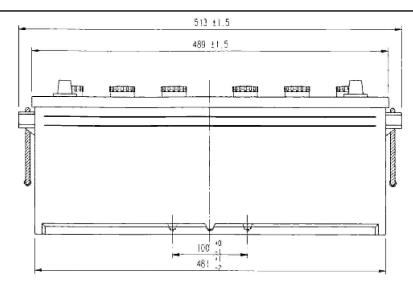

| P                                                 | ERFORMANCES                                            | CONTAINER                                                                                                                                          |
|---------------------------------------------------|--------------------------------------------------------|----------------------------------------------------------------------------------------------------------------------------------------------------|
| Voltage (V):<br>C20 (Ah):<br>Cranking (A):        | 12 V<br>140.0 20 h<br>900 EN                           | Type: ATM BLACK Hold Down: B1 H.D. Adapter: No                                                                                                     |
| Charge:                                           | WET                                                    | COVER                                                                                                                                              |
| Technology:<br>Grid:                              | Vented/Flooded<br>Ca/Ca                                | Type: Flat/Screw BLACK Polarity: ETN 0 Terminals: EN taper post Terminal Adapter: No SOCI: No Ventilation: Independent Filter: No Lateral Plug: No |
| STD. DIMENSIONS                                   |                                                        | PLUGS PLUGS                                                                                                                                        |
| Length (mm ± 2): Width (mm ± 2): Height (mm ± 2): | 508<br>175<br>205                                      | Type: 6 x M27 BLACK HANDLES                                                                                                                        |
| Total Weight (kg ± 5                              | %): 33.80                                              | Type: 2 x Rope (Rigid holde BLACK  OTHERS                                                                                                          |
| All figures show nominal EN50342 and applicable   | values. Tolerances are according European Regulations. | Degassing Tube: No                                                                                                                                 |