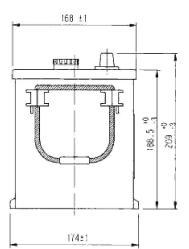

| P                                                 | ERFORMANCES                                            | CONTAINER                                                                                                                                          |
|---------------------------------------------------|--------------------------------------------------------|----------------------------------------------------------------------------------------------------------------------------------------------------|
| Voltage (V):<br>C20 (Ah):<br>Cranking (A):        | 12 V<br>140.0 20 h<br>900 EN                           | Type: ATM BLACK Hold Down: B1 H.D. Adapter: No                                                                                                     |
| Charge:                                           | WET                                                    | COVER                                                                                                                                              |
| Technology:<br>Grid:                              | Vented/Flooded<br>Ca/Ca                                | Type: Flat/Screw BLACK Polarity: ETN 0 Terminals: EN taper post Terminal Adapter: No SOCI: No Ventilation: Independent Filter: No Lateral Plug: No |
| STD. DIMENSIONS                                   |                                                        | PLUGS PLUGS                                                                                                                                        |
| Length (mm ± 2): Width (mm ± 2): Height (mm ± 2): | 508<br>175<br>205                                      | Type: 6 x M27 BLACK HANDLES                                                                                                                        |
| Total Weight (kg ± 5                              | %): 33.80                                              | Type: 2 x Rope (Rigid holde BLACK  OTHERS                                                                                                          |
| All figures show nominal EN50342 and applicable   | values. Tolerances are according European Regulations. | Degassing Tube: No                                                                                                                                 |