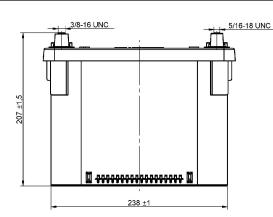

EN50342 and applicable European Regulations.

Final Outlook G3410-A Approval date 01/11/2010

| PERFORMANCES           |          |         | CONTAINER                 |           |                              |  |
|------------------------|----------|---------|---------------------------|-----------|------------------------------|--|
| Voltage (V):           | 12 V     |         | Type:                     | G34       | BLACK                        |  |
| C20 (Ah):              | 50.0     | 20 h    | Hold Down:                | B7        |                              |  |
| Cranking (A):          | 800      | EN      | H.D. Adapter:             | No        |                              |  |
| Charge:                | CHARGE   | )       | COVER                     |           |                              |  |
| Technology:            | Orbital  |         | Type:                     | Maxxima   | /Orbital BLACK               |  |
| Grid:                  | Pb-Sn    |         | Polarity:                 | ETN 1     |                              |  |
|                        |          |         | Terminals:                | SAE M 3   | SAE M 3/8"- 5/16" taper&stud |  |
|                        |          |         | Terminal Adapter          | : No      |                              |  |
|                        |          |         | SOCI:                     | No        | No<br>Central                |  |
|                        |          |         | Ventilation:              | Central   |                              |  |
|                        |          |         | Filter:                   | 2 Filters |                              |  |
| STD. DIMENSIONS        |          |         | Lateral Plug:             | No        |                              |  |
| Length (mm ± 2):       | 260      |         | PLUGS                     |           |                              |  |
| Width (mm ± 2):        | 173      |         | Type: 6 x Valve+Cov BLACK |           |                              |  |
| Height (mm ± 2): 206   |          | HANDLES |                           |           |                              |  |
| Total Weight (kg ± 5%) | ): 17.90 |         |                           |           |                              |  |
|                        |          |         | Type: 2 x Integ           | rated     | BLACK                        |  |
|                        |          |         | OTHERS                    |           |                              |  |