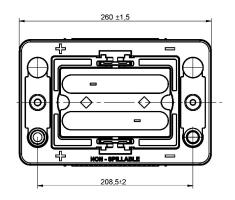

EN50342 and applicable European Regulations.

Final Outlook G3410-A Approval date 01/11/2010

| PERFORMANCES           |          |         | CONTAINER                 |           |                              |  |
|------------------------|----------|---------|---------------------------|-----------|------------------------------|--|
| Voltage (V):           | 12 V     |         | Type:                     | G34       | BLACK                        |  |
| C20 (Ah):              | 50.0     | 20 h    | Hold Down:                | B7        |                              |  |
| Cranking (A):          | 800      | EN      | H.D. Adapter:             | No        |                              |  |
| Charge:                | CHARGE   | )       | COVER                     |           |                              |  |
| Technology:            | Orbital  |         | Type:                     | Maxxima   | /Orbital BLACK               |  |
| Grid:                  | Pb-Sn    |         | Polarity:                 | ETN 1     |                              |  |
|                        |          |         | Terminals:                | SAE M 3   | SAE M 3/8"- 5/16" taper&stud |  |
|                        |          |         | Terminal Adapter          | : No      |                              |  |
|                        |          |         | SOCI:                     | No        | No<br>Central                |  |
|                        |          |         | Ventilation:              | Central   |                              |  |
|                        |          |         | Filter:                   | 2 Filters |                              |  |
| STD. DIMENSIONS        |          |         | Lateral Plug:             | No        |                              |  |
| Length (mm ± 2):       | 260      |         | PLUGS                     |           |                              |  |
| Width (mm ± 2):        | 173      |         | Type: 6 x Valve+Cov BLACK |           |                              |  |
| Height (mm ± 2): 206   |          | HANDLES |                           |           |                              |  |
| Total Weight (kg ± 5%) | ): 17.90 |         |                           |           |                              |  |
|                        |          |         | Type: 2 x Integ           | rated     | BLACK                        |  |
|                        |          |         | OTHERS                    |           |                              |  |