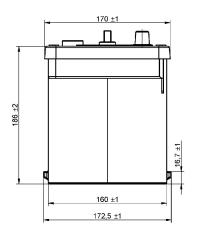

EN50342 and applicable European Regulations.

Final Outlook G3410-A Approval date 01/11/2010

| PERFORMANCES           |          |         | CONTAINER                 |           |                              |  |
|------------------------|----------|---------|---------------------------|-----------|------------------------------|--|
| Voltage (V):           | 12 V     |         | Type:                     | G34       | BLACK                        |  |
| C20 (Ah):              | 50.0     | 20 h    | Hold Down:                | B7        |                              |  |
| Cranking (A):          | 800      | EN      | H.D. Adapter:             | No        |                              |  |
| Charge:                | CHARGE   | )       | COVER                     |           |                              |  |
| Technology:            | Orbital  |         | Type:                     | Maxxima   | /Orbital BLACK               |  |
| Grid:                  | Pb-Sn    |         | Polarity:                 | ETN 1     |                              |  |
|                        |          |         | Terminals:                | SAE M 3   | SAE M 3/8"- 5/16" taper&stud |  |
|                        |          |         | Terminal Adapter          | : No      |                              |  |
|                        |          |         | SOCI:                     | No        | No<br>Central                |  |
|                        |          |         | Ventilation:              | Central   |                              |  |
|                        |          |         | Filter:                   | 2 Filters |                              |  |
| STD. DIMENSIONS        |          |         | Lateral Plug:             | No        |                              |  |
| Length (mm ± 2):       | 260      |         | PLUGS                     |           |                              |  |
| Width (mm ± 2):        | 173      |         | Type: 6 x Valve+Cov BLACK |           |                              |  |
| Height (mm ± 2): 206   |          | HANDLES |                           |           |                              |  |
| Total Weight (kg ± 5%) | ): 17.90 |         |                           |           |                              |  |
|                        |          |         | Type: 2 x Integ           | rated     | BLACK                        |  |
|                        |          |         | OTHERS                    |           |                              |  |