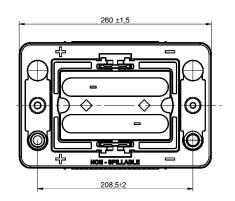

| PERFORMANCES                                                                                              |                  |      |                     | CONTAINER |                        |  |
|-----------------------------------------------------------------------------------------------------------|------------------|------|---------------------|-----------|------------------------|--|
| Voltage (V):                                                                                              | 12 V             |      | Type:               | G34       | BLACK                  |  |
| C20 (Ah):                                                                                                 | 50.0             | 20 h | Hold Down:          | B7        |                        |  |
| Cranking (A):                                                                                             | 750              | EN   | H.D. Adapter:       | No        |                        |  |
| Charge:                                                                                                   | CHARGED          | 1    | COVER               |           |                        |  |
| Technology:                                                                                               | Orbital          |      | Type:               | Maxxima   | a/Orbital BLUE LIGHT   |  |
| Grid:                                                                                                     | Pb-Sn            |      | Polarity:           | ETN 1     |                        |  |
|                                                                                                           |                  |      | Terminals:          | SAE M 3   | 3/8"- 5/16" taper&stud |  |
|                                                                                                           |                  |      | Terminal Adapter:   | No        |                        |  |
|                                                                                                           |                  |      | SOCI:               | No        |                        |  |
|                                                                                                           |                  |      | Ventilation:        | Central   |                        |  |
|                                                                                                           |                  |      | Filter:             | 2 Filters |                        |  |
| STD. DIMENSIONS                                                                                           |                  |      | Lateral Plug:       | No        |                        |  |
| Length (mm ± 2):                                                                                          | 260              |      | PLUGS               |           |                        |  |
| Width (mm ± 2):                                                                                           | 173              |      | Type: 6 x Valve+    | -Cov      | BLACK                  |  |
| Height (mm ± 2):<br>Total Weight (kg ± 59)                                                                | 206<br>%): 18.60 |      | HANDLES             |           |                        |  |
| Total Weight (kg ± 0)                                                                                     | 70).             |      | Type: 2 x Integra   | ited      | BLACK                  |  |
|                                                                                                           |                  |      |                     | OTHERS    |                        |  |
|                                                                                                           |                  |      | Degassing Tube:     | No        |                        |  |
| All figures show nominal values. Tolerances are according to EN50342 and applicable European Regulations. |                  |      | 3/8-5/16 nuts in pl | astic bag |                        |  |