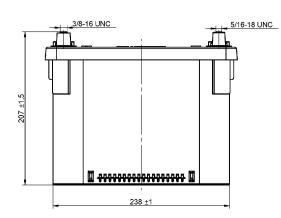

| PERFORMANCES                                                                                              |                  |      |                     | CONTAINER |                        |  |
|-----------------------------------------------------------------------------------------------------------|------------------|------|---------------------|-----------|------------------------|--|
| Voltage (V):                                                                                              | 12 V             |      | Type:               | G34       | BLACK                  |  |
| C20 (Ah):                                                                                                 | 50.0             | 20 h | Hold Down:          | B7        |                        |  |
| Cranking (A):                                                                                             | 750              | EN   | H.D. Adapter:       | No        |                        |  |
| Charge:                                                                                                   | CHARGED          | 1    | COVER               |           |                        |  |
| Technology:                                                                                               | Orbital          |      | Type:               | Maxxima   | a/Orbital BLUE LIGHT   |  |
| Grid:                                                                                                     | Pb-Sn            |      | Polarity:           | ETN 1     |                        |  |
|                                                                                                           |                  |      | Terminals:          | SAE M 3   | 3/8"- 5/16" taper&stud |  |
|                                                                                                           |                  |      | Terminal Adapter:   | No        |                        |  |
|                                                                                                           |                  |      | SOCI:               | No        |                        |  |
|                                                                                                           |                  |      | Ventilation:        | Central   |                        |  |
|                                                                                                           |                  |      | Filter:             | 2 Filters |                        |  |
| STD. DIMENSIONS                                                                                           |                  |      | Lateral Plug:       | No        |                        |  |
| Length (mm ± 2):                                                                                          | 260              |      | PLUGS               |           |                        |  |
| Width (mm ± 2):                                                                                           | 173              |      | Type: 6 x Valve+    | -Cov      | BLACK                  |  |
| Height (mm ± 2):<br>Total Weight (kg ± 59)                                                                | 206<br>%): 18.60 |      | HANDLES             |           |                        |  |
| Total Weight (kg ± 0)                                                                                     | 70).             |      | Type: 2 x Integra   | ited      | BLACK                  |  |
|                                                                                                           |                  |      |                     | OTHERS    |                        |  |
|                                                                                                           |                  |      | Degassing Tube:     | No        |                        |  |
| All figures show nominal values. Tolerances are according to EN50342 and applicable European Regulations. |                  |      | 3/8-5/16 nuts in pl | astic bag |                        |  |