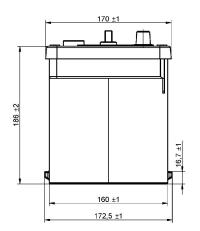

| PERFORMANCES                                                                                              |                  |      |                     | CONTAINER |                        |  |
|-----------------------------------------------------------------------------------------------------------|------------------|------|---------------------|-----------|------------------------|--|
| Voltage (V):                                                                                              | 12 V             |      | Type:               | G34       | BLACK                  |  |
| C20 (Ah):                                                                                                 | 50.0             | 20 h | Hold Down:          | B7        |                        |  |
| Cranking (A):                                                                                             | 750              | EN   | H.D. Adapter:       | No        |                        |  |
| Charge:                                                                                                   | CHARGED          | 1    | COVER               |           |                        |  |
| Technology:                                                                                               | Orbital          |      | Type:               | Maxxima   | a/Orbital BLUE LIGHT   |  |
| Grid:                                                                                                     | Pb-Sn            |      | Polarity:           | ETN 1     |                        |  |
|                                                                                                           |                  |      | Terminals:          | SAE M 3   | 3/8"- 5/16" taper&stud |  |
|                                                                                                           |                  |      | Terminal Adapter:   | No        |                        |  |
|                                                                                                           |                  |      | SOCI:               | No        |                        |  |
|                                                                                                           |                  |      | Ventilation:        | Central   |                        |  |
|                                                                                                           |                  |      | Filter:             | 2 Filters |                        |  |
| STD. DIMENSIONS                                                                                           |                  |      | Lateral Plug:       | No        |                        |  |
| Length (mm ± 2):                                                                                          | 260              |      | PLUGS               |           |                        |  |
| Width (mm ± 2):                                                                                           | 173              |      | Type: 6 x Valve+    | -Cov      | BLACK                  |  |
| Height (mm ± 2):<br>Total Weight (kg ± 59)                                                                | 206<br>%): 18.60 |      | HANDLES             |           |                        |  |
| Total Weight (kg ± 0)                                                                                     | 70).             |      | Type: 2 x Integra   | ited      | BLACK                  |  |
|                                                                                                           |                  |      |                     | OTHERS    |                        |  |
|                                                                                                           |                  |      | Degassing Tube:     | No        |                        |  |
| All figures show nominal values. Tolerances are according to EN50342 and applicable European Regulations. |                  |      | 3/8-5/16 nuts in pl | astic bag |                        |  |