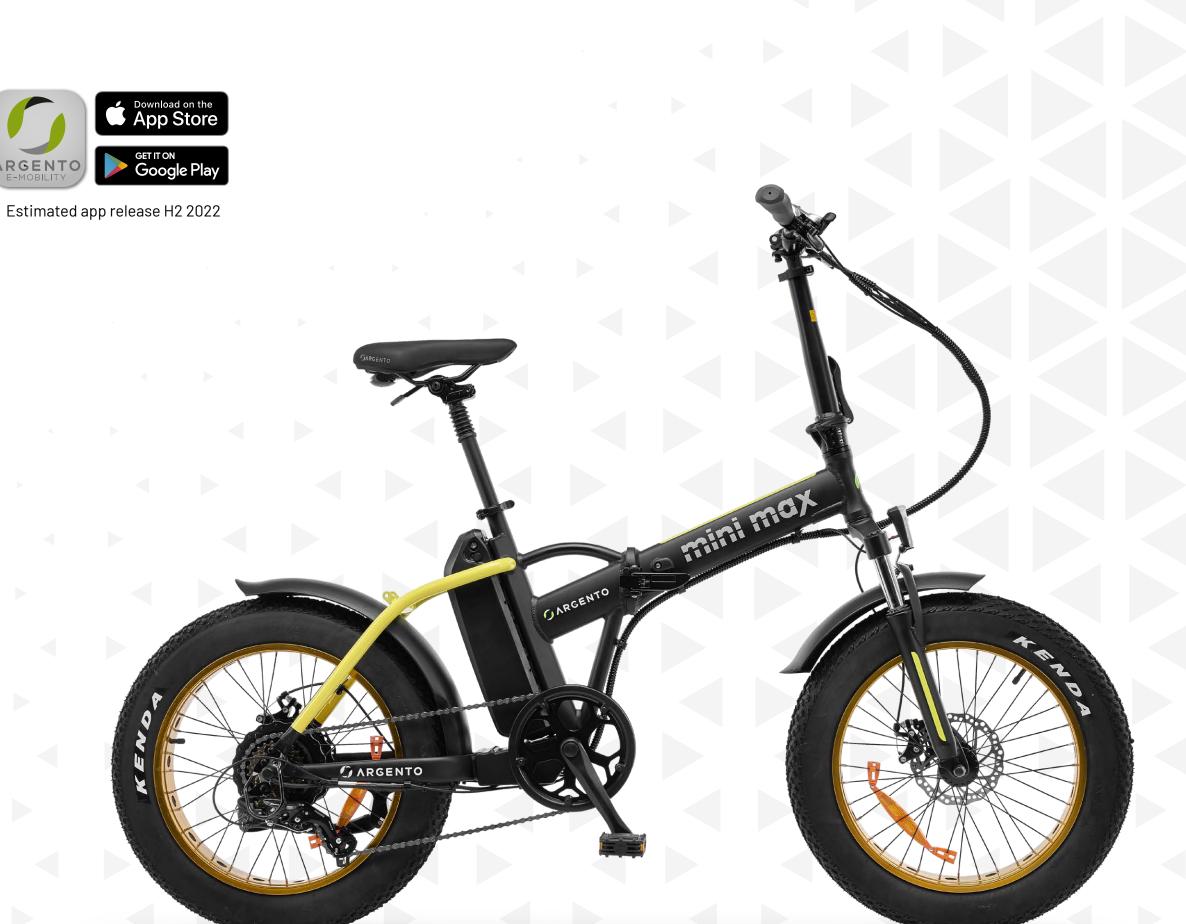

## mini max

**PLATUM** Shaping urban e-mobility Imported and distributed by M.T. Distribution Srl via Bargellino 10 c/d, 40012, Calderara di Reno, (BO) Italy www.platum.com

+

Bafang 36V 250W, rear motor Mechanical disc brakes

(0\_0)

 $0 \cup 0$ Ο

> LCD waterproof display

Products technical features and graphic customizations may be subject to change

36V 10.4Ah 374Wh battery

Control with Арр

Available colours

Battery 36V 10.4Ah 374Wh, external Motor Bafang 36V 250W 60Nm, rear Shifter Shimano Tourney 7 speed **Brakes** mechanical front and rear disc brake, cut off sensor Suspensions front fork and seat post Tyres 20" x 4.0 Display LCD waterproof, developed for Platum Frame aluminum, foldable Range\* from 30 to 70km Weight ~ 26kg **Rear rack** no Bluetooh yes EAN code Yellow: 8052870486646 Yellow: 8052679456048 Red: 8052870486639 Red: 8052679456031