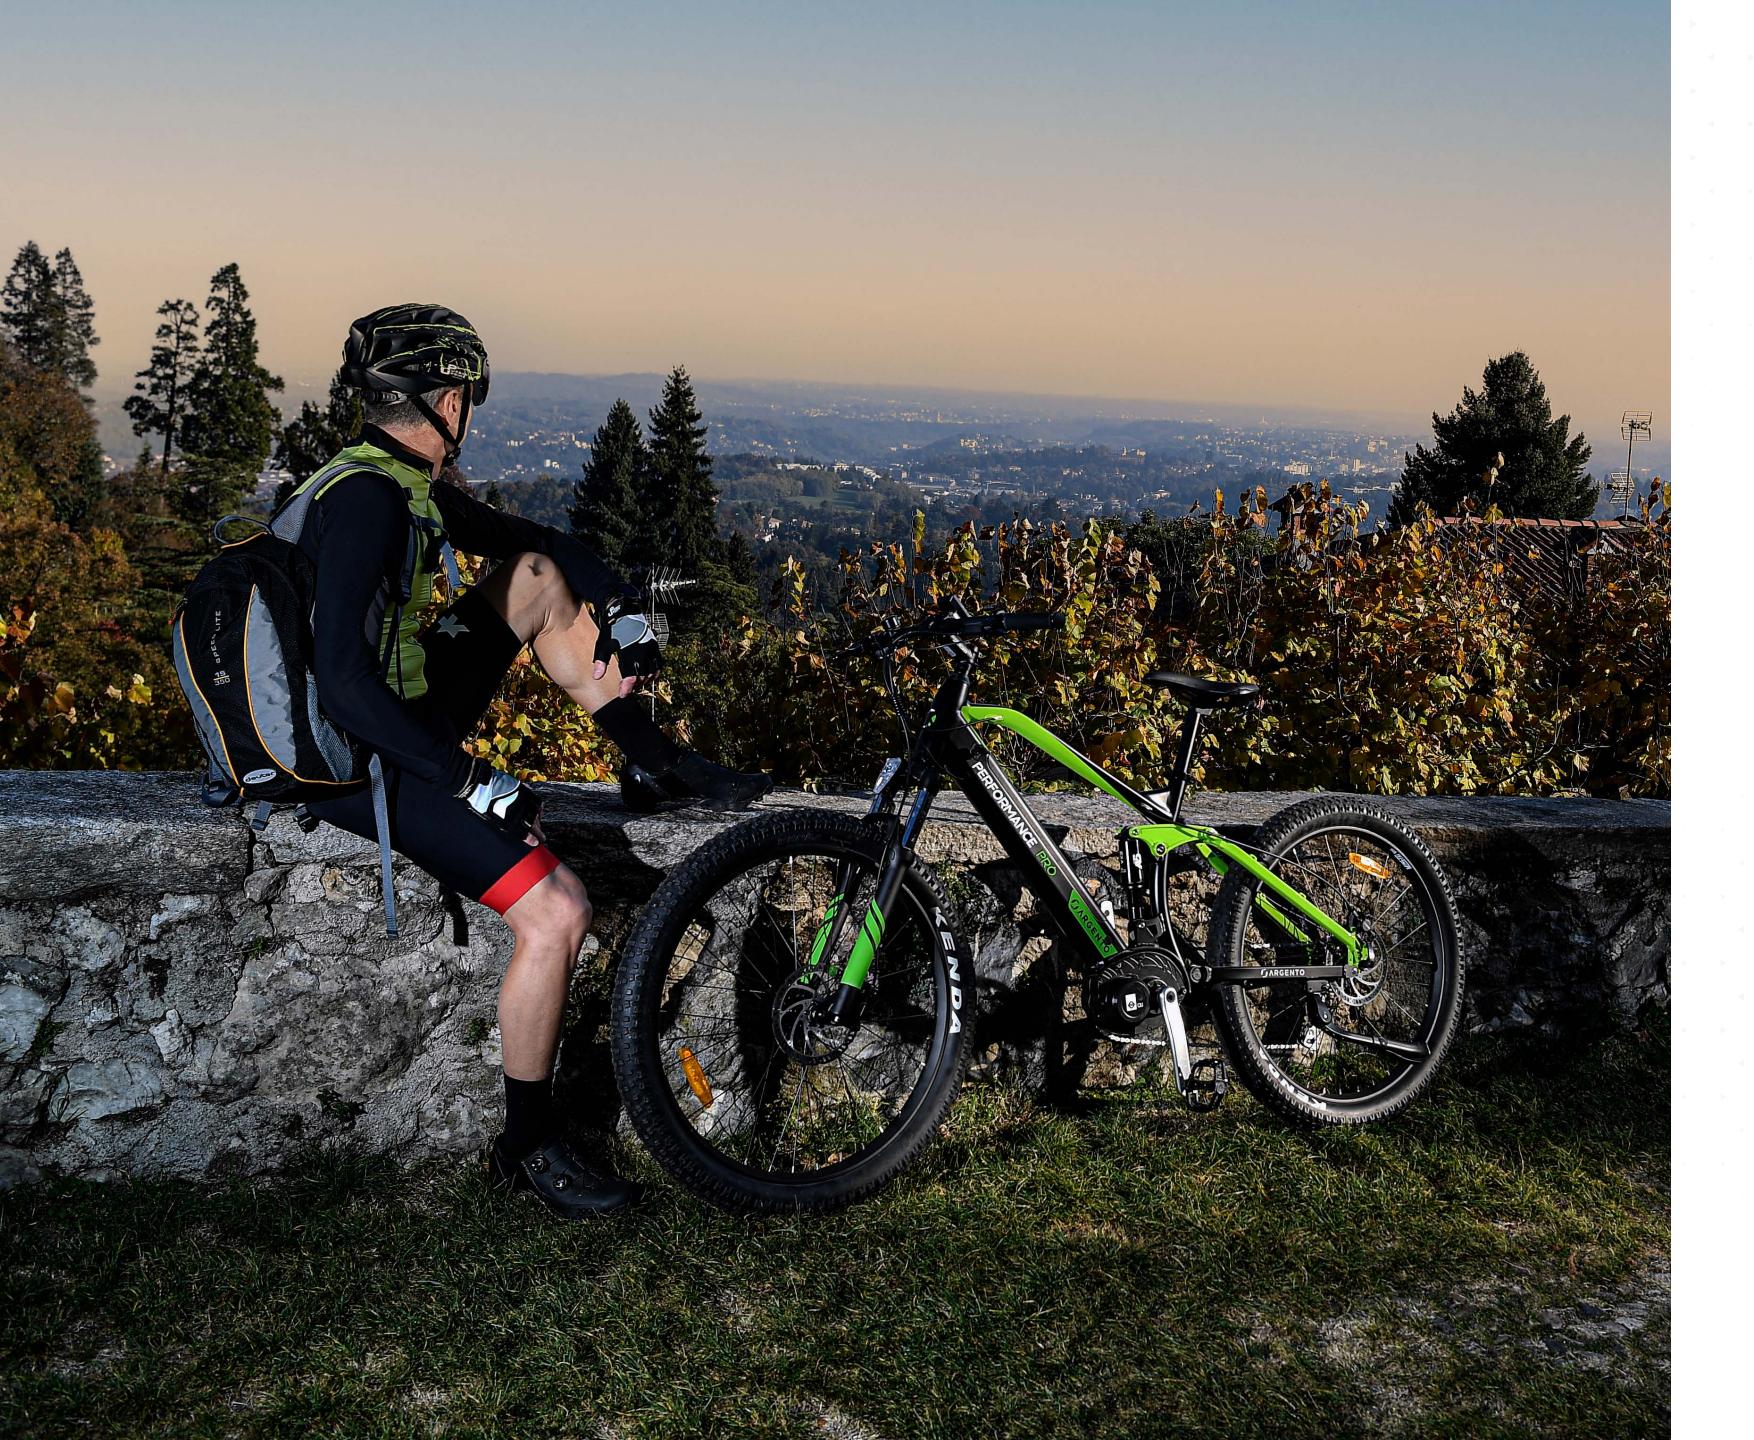

# PERFORMANCE

Products technical features and graphic customizations may be subject to change

LCD waterproof display

Bafang 36V 250W, rear motor

Suspension fork

36V 13.0Ah 468Wh, integrated battery

Control with App