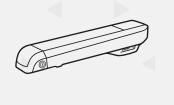

# PERFORMANCE

Products technical features and graphic customizations may be subject to change

LCD waterproof display

Bafang 36V 250W, rear motor

Suspension fork

36V 13.0Ah 468Wh, integrated battery

Control with App

## **Battery**

36V 13.0Ah 468Wh, integrated

#### Motor

Bafang 36V 250W 45Nm, rear

## Suspensions

front fork

#### Tyres

29" x 2.1

## Display

LCD waterproof, developed for Platum

#### Frame

aluminum