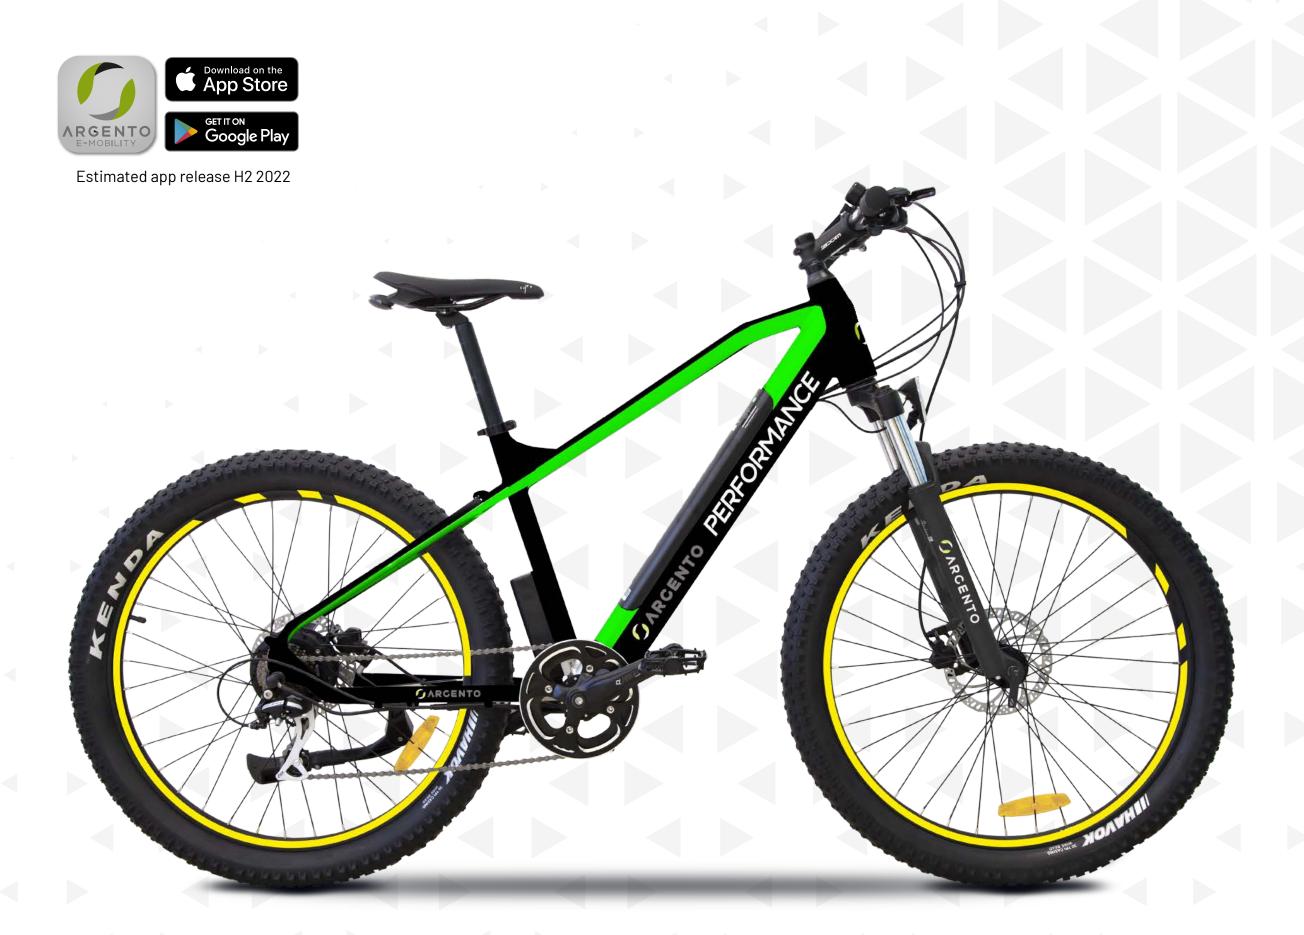

# PERFORMANCE

Products technical features and graphic customizations may be subject to change

LCD waterproof display

Bafang 36V 250W, rear motor

Suspension fork

36V 13.0Ah 468Wh, integrated battery

Control with App

## **Battery**

36V 13.0Ah 468Wh, integrated

#### Motor

Bafang 36V 250W 45Nm, rear

## Shifter

Shimano 7 speed

#### Brakes

mechanical front and rear disc brake, cut off sensor

## Suspensions

front fork

#### Tyres

29" x 2.1

## Display

LCD waterproof, developed for Platum

#### Frame

aluminum

## Range\*

From 50 to 80km

## Weight

~ 26kg

#### Rear rack

nn

#### **Bluetooh**

yes

## EAN code

8052679455973