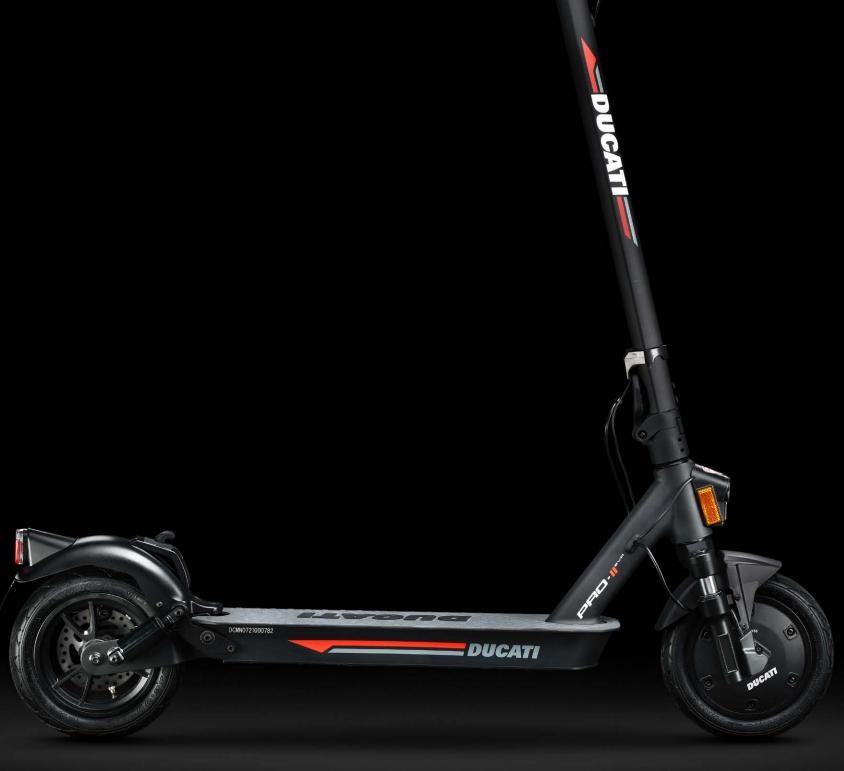

Front and rear suspensions



tyres

10" tubeless



3.5" LED 36V 10.4Ah display 374Wh battery



h C



Control with App

#### **Frame**

magnesium alloy

# **Suspensions**

front and rear

# Lights

front and rear LED lights

# Max speed

25km/h

### **Brakes**

front e-brake and rear disc brake

#### Motor

350W Brushless, 18.9Nm

### **Tyres**

10" tubeless

### **Peak Power**

515W

#### Max load

100kg

# **Charging time**

about 7 hours

# Range\*

up to 40km

# Display

3.5" LED

# **Battery**

36V 10.4Ah 374Wh

# Weight

16.7kg

# Max gradient (%)\*

20

# **KERS (Kinetic Energy Recovery System)**

yes

### Bluetooth

yes

### EAN code

8056711530697