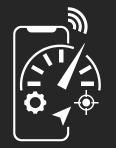

Front and rear suspensions

tyres

10" tubeless

3.5" LED 36V 10.4Ah display 374Wh battery

h C

Control with App

#### **Frame**

magnesium alloy

# **Suspensions**

front and rear

# Lights

front and rear LED lights

# Max speed

25km/h

### **Brakes**

front e-brake and rear disc brake

#### Motor

350W Brushless, 18.9Nm

### **Tyres**

10" tubeless

### **Peak Power**

515W

#### Max load

100kg

# **Charging time**

about 7 hours

# Range\*

up to 40km

# Display

3.5" LED

# **Battery**

36V 10.4Ah 374Wh

# Weight

16.7kg

# Max gradient (%)\*

20

# **KERS (Kinetic Energy Recovery System)**

yes

### Bluetooth

yes

### EAN code

8056711530697