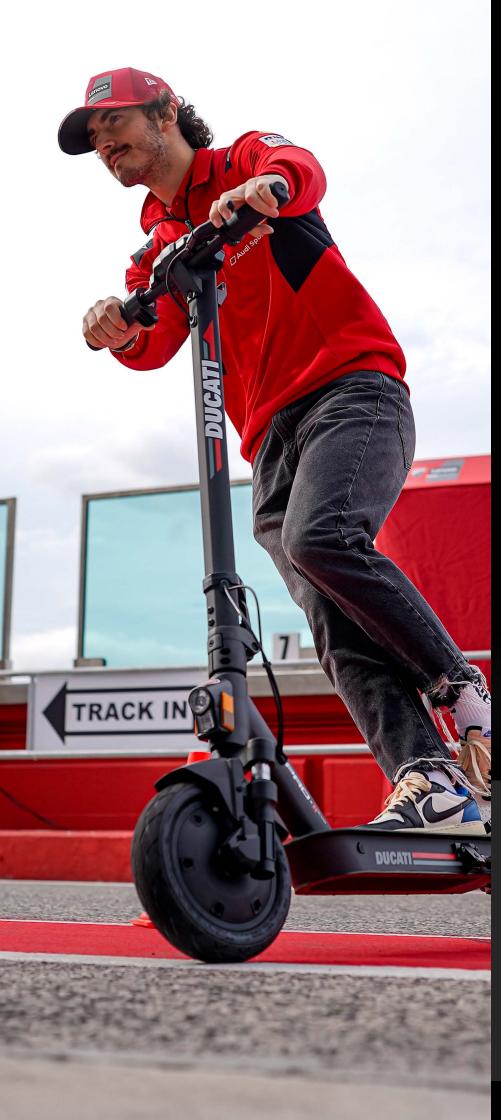

Front and rear suspensions



tyres

10" tubeless



3.5" LED 36V 10.4Ah display 374Wh battery



h C



Control with App

#### **Frame**

magnesium alloy

# **Suspensions**

front and rear

# Lights

front and rear LED lights

# Max speed

25km/h

### **Brakes**

front e-brake and rear disc brake

#### Motor

350W Brushless, 18.9Nm

### **Tyres**

10" tubeless

### **Peak Power**

515W

#### Max load

100kg

# **Charging time**

about 7 hours

# Range\*

up to 40km

# Display

3.5" LED

# **Battery**

36V 10.4Ah 374Wh

# Weight

16.7kg

# Max gradient (%)\*

20

# **KERS (Kinetic Energy Recovery System)**

yes

### Bluetooth

yes

### EAN code

8056711530697