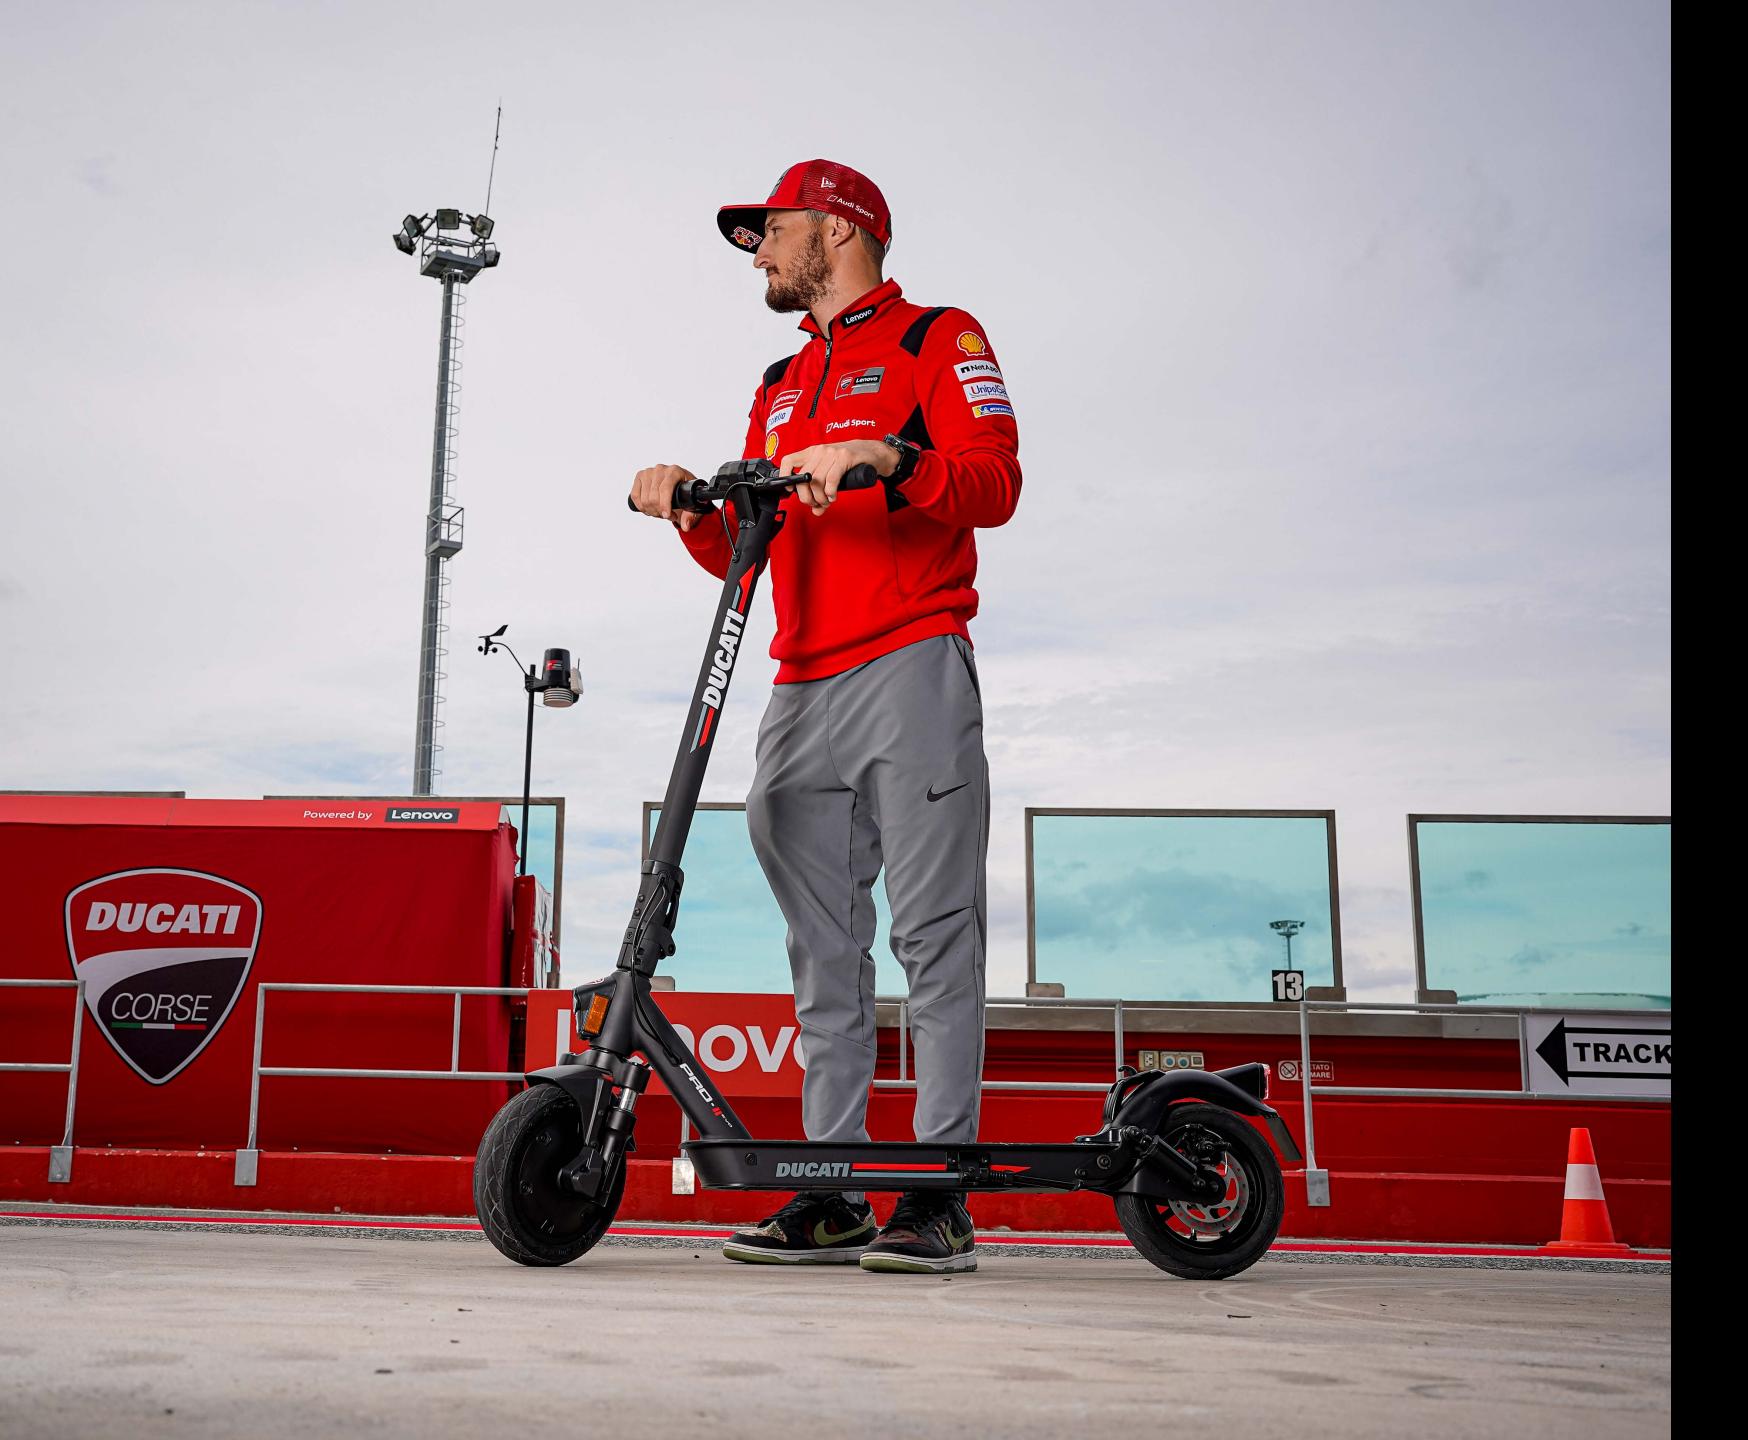

Front and rear suspensions

tyres

10" tubeless

3.5" LED 36V 10.4Ah display 374Wh battery

h C

Control with App

#### **Frame**

magnesium alloy

# **Suspensions**

front and rear

# Lights

front and rear LED lights

# Max speed

25km/h

### **Brakes**

front e-brake and rear disc brake

#### Motor

350W Brushless, 18.9Nm

### **Tyres**

10" tubeless

### **Peak Power**

515W

#### Max load

100kg

# **Charging time**

about 7 hours

# Range\*

up to 40km

# Display

3.5" LED

# **Battery**

36V 10.4Ah 374Wh

# Weight

16.7kg

# Max gradient (%)\*

20

# **KERS (Kinetic Energy Recovery System)**

yes

### Bluetooth

yes

### EAN code

8056711530697