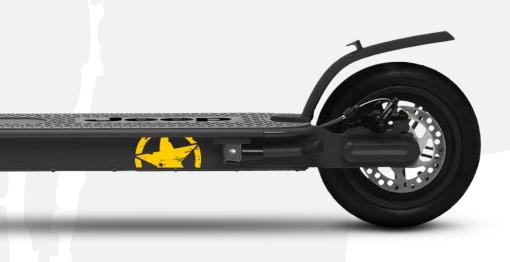

## SENTINEL

350W brushless motor

Weight 13.1kg

Products technical features and graphic customizations may be subject to change.

Front e-brake and rear disc brake

Front suspension

Control with Арр

Frame steel Suspensions front Lights front and rear LED lights Max speed 25km/h **Brakes** front e-brake and rear disc brake Motor 350W Brushless, 17Nm Tyres 8.5″ air chamber **Peak Power** 515W Max load 100kg Charging time about 5 hours Range\* up to 25km Display LED Battery 36V 7.5Ah 270Wh Weight 13.1kg Max gradient (%)\* 18 KERS (Kinetic Energy Recovery System) yes Bluetooth yes EAN code 8052679458653